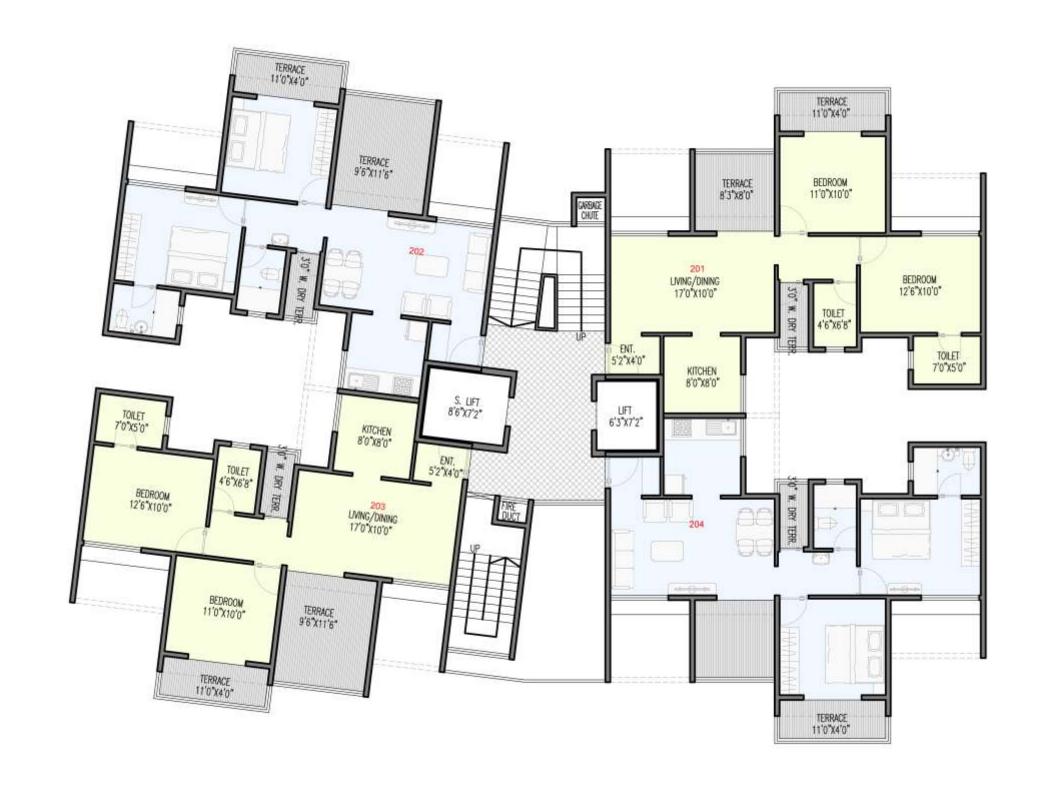

| SALE       | BLE AREA STA | IN SQ.FT. |                |                 |                 |
|------------|--------------|-----------|----------------|-----------------|-----------------|
| SR.<br>NO. | FLAT NO.     | TYPE      | CARPET<br>AREA | TERRACE<br>AREA | SALEBLE<br>AREA |
| 1          | 201          | 2 BHK     | 607            | 130             | 995             |
| 2          | 202          | 2 BHK     | 607            | 173             | 1053            |
| 3          | 203          | 2 BHK     | 607            | 173             | 1053            |
| 4          | 204          | 2 BHK     | 607            | 130             | 995             |

Wing \_C\_FIRST FLOOR PLAN

| SALE       | FLAT NO.         TYPE         CARPET AREA         TERRACE AREA           201         2 BHK         607         130           202         2 BHK         607         173           203         2 BHK         607         173 |       | SQ.FT.                                                                                                                                                                                                                                                                                                                                                                                                                                                                                                                                                                                                                                                                                                                                                                                                                                                                                                                                                                                                                                                                                                                                                                                                                                                                                                                                                                                                                                                                                                                                                                                                                                                                                                                                                                                                                                                                                                                                                                                                                                                                                                                         |                                                                                                                                                                                                                                                                                                                                                                                                                                                                                                                                                                                                                                                                                                                                                                                                                                                                                                                                                                                                                                                                                                                                                                                                                                                                                                                                                                                                                                                                                                                                                                                                                                                                                                                                                                                                                                                                                                                                                                                                                                                                                                                                |         |
|------------|----------------------------------------------------------------------------------------------------------------------------------------------------------------------------------------------------------------------------|-------|--------------------------------------------------------------------------------------------------------------------------------------------------------------------------------------------------------------------------------------------------------------------------------------------------------------------------------------------------------------------------------------------------------------------------------------------------------------------------------------------------------------------------------------------------------------------------------------------------------------------------------------------------------------------------------------------------------------------------------------------------------------------------------------------------------------------------------------------------------------------------------------------------------------------------------------------------------------------------------------------------------------------------------------------------------------------------------------------------------------------------------------------------------------------------------------------------------------------------------------------------------------------------------------------------------------------------------------------------------------------------------------------------------------------------------------------------------------------------------------------------------------------------------------------------------------------------------------------------------------------------------------------------------------------------------------------------------------------------------------------------------------------------------------------------------------------------------------------------------------------------------------------------------------------------------------------------------------------------------------------------------------------------------------------------------------------------------------------------------------------------------|--------------------------------------------------------------------------------------------------------------------------------------------------------------------------------------------------------------------------------------------------------------------------------------------------------------------------------------------------------------------------------------------------------------------------------------------------------------------------------------------------------------------------------------------------------------------------------------------------------------------------------------------------------------------------------------------------------------------------------------------------------------------------------------------------------------------------------------------------------------------------------------------------------------------------------------------------------------------------------------------------------------------------------------------------------------------------------------------------------------------------------------------------------------------------------------------------------------------------------------------------------------------------------------------------------------------------------------------------------------------------------------------------------------------------------------------------------------------------------------------------------------------------------------------------------------------------------------------------------------------------------------------------------------------------------------------------------------------------------------------------------------------------------------------------------------------------------------------------------------------------------------------------------------------------------------------------------------------------------------------------------------------------------------------------------------------------------------------------------------------------------|---------|
| SR.<br>NO. | FLAT NO.                                                                                                                                                                                                                   | TYPE  | The second secon | THE RESERVE OF THE PARTY OF THE | SALEBLE |
| 1          | 201                                                                                                                                                                                                                        | 2 BHK | 607                                                                                                                                                                                                                                                                                                                                                                                                                                                                                                                                                                                                                                                                                                                                                                                                                                                                                                                                                                                                                                                                                                                                                                                                                                                                                                                                                                                                                                                                                                                                                                                                                                                                                                                                                                                                                                                                                                                                                                                                                                                                                                                            | 130                                                                                                                                                                                                                                                                                                                                                                                                                                                                                                                                                                                                                                                                                                                                                                                                                                                                                                                                                                                                                                                                                                                                                                                                                                                                                                                                                                                                                                                                                                                                                                                                                                                                                                                                                                                                                                                                                                                                                                                                                                                                                                                            | 995     |
| 2          | 202                                                                                                                                                                                                                        | 2 BHK | 607                                                                                                                                                                                                                                                                                                                                                                                                                                                                                                                                                                                                                                                                                                                                                                                                                                                                                                                                                                                                                                                                                                                                                                                                                                                                                                                                                                                                                                                                                                                                                                                                                                                                                                                                                                                                                                                                                                                                                                                                                                                                                                                            | 173                                                                                                                                                                                                                                                                                                                                                                                                                                                                                                                                                                                                                                                                                                                                                                                                                                                                                                                                                                                                                                                                                                                                                                                                                                                                                                                                                                                                                                                                                                                                                                                                                                                                                                                                                                                                                                                                                                                                                                                                                                                                                                                            | 1053    |
| 3          | 203                                                                                                                                                                                                                        | 2 BHK | 607                                                                                                                                                                                                                                                                                                                                                                                                                                                                                                                                                                                                                                                                                                                                                                                                                                                                                                                                                                                                                                                                                                                                                                                                                                                                                                                                                                                                                                                                                                                                                                                                                                                                                                                                                                                                                                                                                                                                                                                                                                                                                                                            | 173                                                                                                                                                                                                                                                                                                                                                                                                                                                                                                                                                                                                                                                                                                                                                                                                                                                                                                                                                                                                                                                                                                                                                                                                                                                                                                                                                                                                                                                                                                                                                                                                                                                                                                                                                                                                                                                                                                                                                                                                                                                                                                                            | 1053    |
| 4          | 204                                                                                                                                                                                                                        | 2 BHK | 607                                                                                                                                                                                                                                                                                                                                                                                                                                                                                                                                                                                                                                                                                                                                                                                                                                                                                                                                                                                                                                                                                                                                                                                                                                                                                                                                                                                                                                                                                                                                                                                                                                                                                                                                                                                                                                                                                                                                                                                                                                                                                                                            | 130                                                                                                                                                                                                                                                                                                                                                                                                                                                                                                                                                                                                                                                                                                                                                                                                                                                                                                                                                                                                                                                                                                                                                                                                                                                                                                                                                                                                                                                                                                                                                                                                                                                                                                                                                                                                                                                                                                                                                                                                                                                                                                                            | 995     |

 SR. NO.
 FLAT NO.
 TYPE
 CARPET AREA AREA AREA AREA
 TERRACE AREA AREA AREA AREA

 1
 201
 2 BHK
 607
 130
 995

 2
 202
 2 BHK
 607
 130
 995

 3
 203
 2 BHK
 607
 130
 995

 4
 204
 2 BHK
 607
 130
 995

 5
 205
 2 BHK
 607
 173
 1053

 6
 206
 2 BHK
 607
 173
 1053

2 BHK 607 141 1010 2 BHK 600 80 918 2 BHK 600 80 918

104 105 Wing \_D\_SECOND FLOOR PLAN