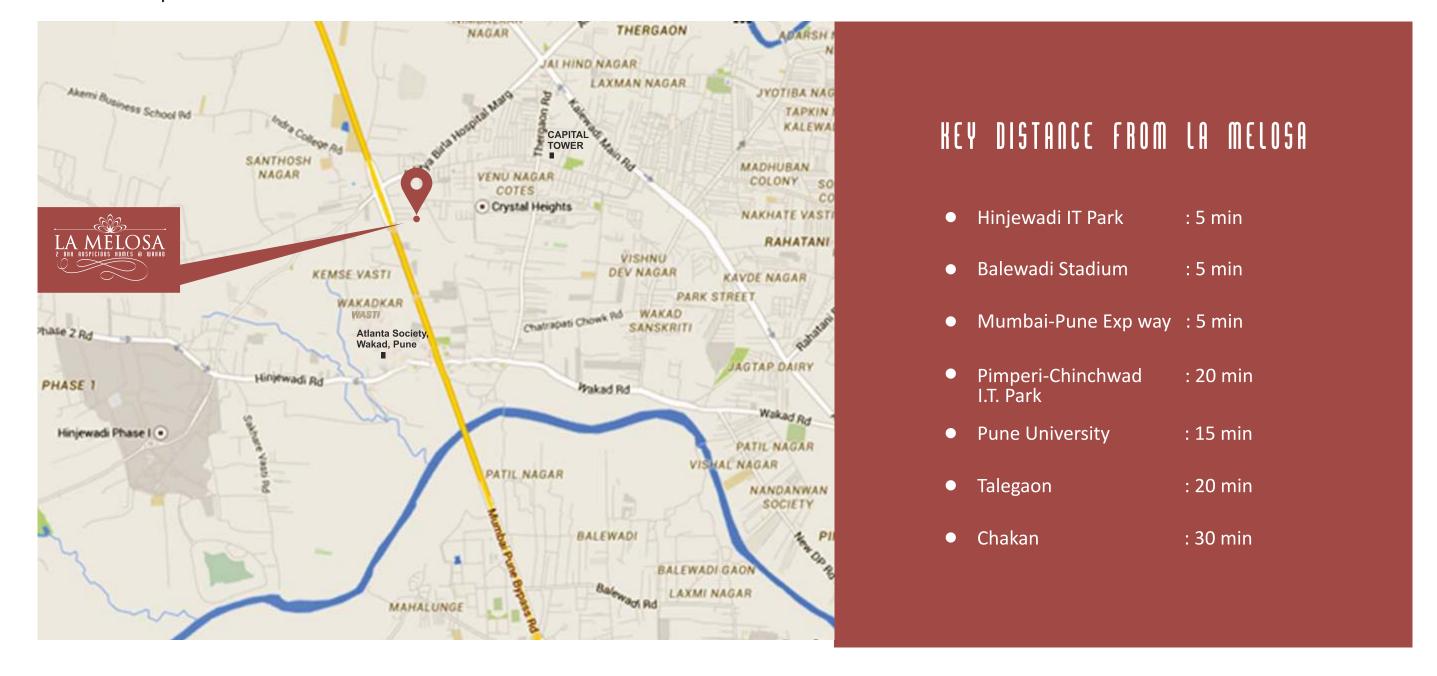

# Location Map

A project by:

Site: S.No.176, Chaudhary Park, Wakad, Pune-411077

**Ph.: 8888592222, 8888593333** | email-lamelosa176@gmail.com

www.lamelosa.in