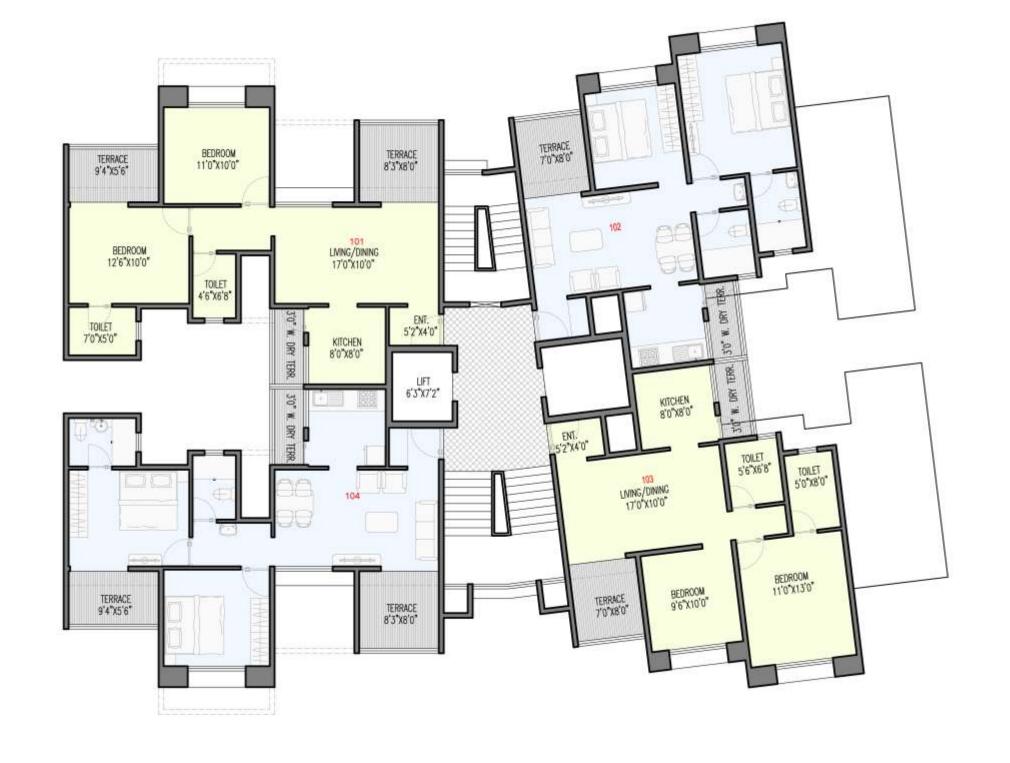

Wing \_A\_4th, 6th, 8th, & 10th FLOOR

| SALE       | BLE AREA STA | TEMENT |                | IN      | SQ.FT.  |
|------------|--------------|--------|----------------|---------|---------|
| SR.<br>NO. | FLAT NO.     | TYPE   | CARPET<br>AREA | TERRACE | SALEBLE |
| 1          | 101          | 2 BHK  | 607            | 141     | 1010    |
| 2          | 102          | 2 BHK  | 607            | 141     | 1010    |
| 3          | 103          | 2 BHK  | 607            | 141     | 1010    |
| 4          | 104          | 2 BHK  | 607            | 141     | 1010    |
| 5          | 105          | 2 BHK  | 600            | 80      | 918     |
| 6          | 106          | 2 BHK  | 600            | 80      | 918     |

| SALE       | BLE AREA STA | TEMENT | 100            | IN              | SQ.FT.          |
|------------|--------------|--------|----------------|-----------------|-----------------|
| SR.<br>NO. | FLAT NO.     | TYPE   | CARPET<br>AREA | TERRACE<br>AREA | SALEBLE<br>AREA |
| 1          | 101          | 2 BHK  | 607            | 141             | 1010            |
| 2          | 102          | 2 BHK  | 600            | 80              | 918             |
| 3          | 103          | 2 BHK  | 600            | 80              | 918             |
|            | 104          | 2 DUV  | 607            | 1//1            | 1010            |

| SALE       | BLE AREA STA | TEMENT |                | IN              | SQ.FT.          |
|------------|--------------|--------|----------------|-----------------|-----------------|
| SR.<br>NO. | FLAT NO.     | TYPE   | CARPET<br>AREA | TERRACE<br>AREA | SALEBLE<br>AREA |
| 1          | 101          | 2 BHK  | 607            | 141             | 1010            |
| 2          | 102          | 2 BHK  | 600            | 80              | 918             |
| 3          | 103          | 2 BHK  | 600            | 80              | 918             |
| 4          | 104          | 2 BHK  | 607            | 141             | 1010            |