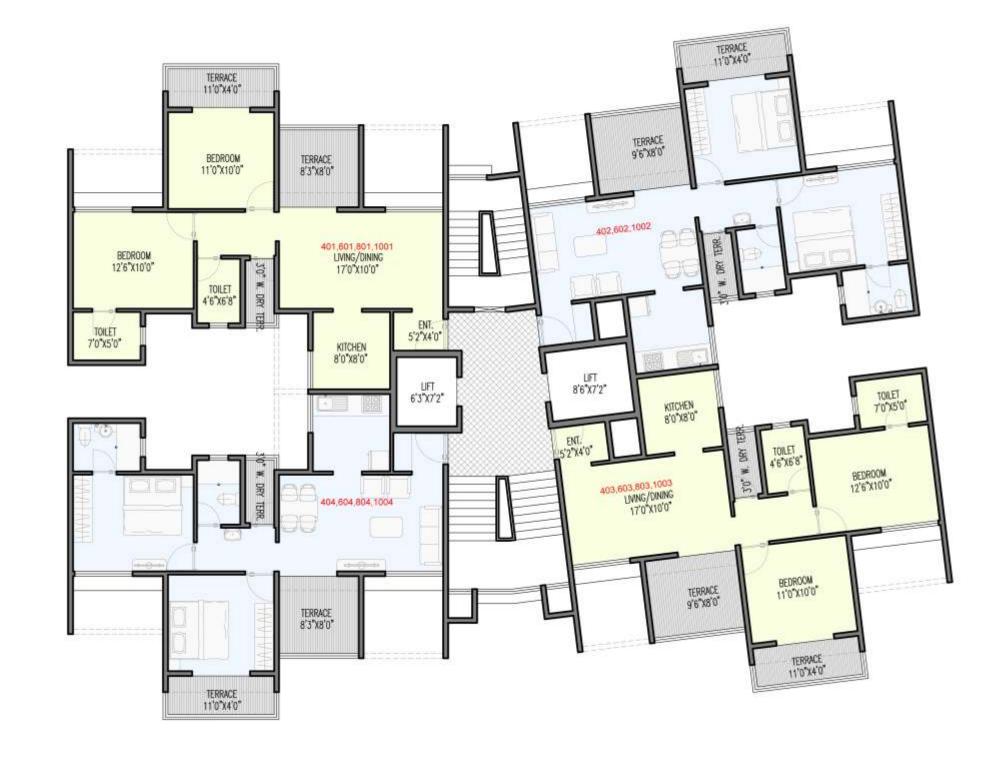

| SAL        | EBLE AREA STATE  | MENT  |                | IN SQ.FT.       |         |  |
|------------|------------------|-------|----------------|-----------------|---------|--|
| SR.<br>NO. | FLAT NO.         | TYPE  | CARPET<br>AREA | TERRACE<br>AREA | SALEBLE |  |
| 1          | 401,601,801,1001 | 2 BHK | 607            | 130             | 995     |  |
| 2          | 402,602,802,1002 | 2 BHK | 607            | 130             | 995     |  |
| 3          | 403,603,803,1003 | 2 BHK | 607            | 130             | 995     |  |
| 4          | 404,604,804,1004 | 2 BHK | 607            | 130             | 995     |  |
| 5          | 405,605,1005     | 2 BHK | 607            | 140             | 1008    |  |
| 6          | 406,606,1006     | 2 BHK | 607            | 140             | 1008    |  |

302,502,702,902,1102

Wing B\_ 3rd, 5th, 7th, & 9th FLOOR

| SAL        | EBLE AREA STATE  | EMENT | and compare    | IN              | SQ.FT.          |
|------------|------------------|-------|----------------|-----------------|-----------------|
| SR.<br>NO. | FLAT NO.         | TYPE  | CARPET<br>AREA | TERRACE<br>AREA | SALEBLE<br>AREA |
| 1          | 401,601,801,1001 | 2 BHK | 607            | 130             | 995             |
| 2          | 402,602,802,1002 | 2 BHK | 607            | 140             | 1008            |
| 3          | 403,603,1003     | 2 BHK | 607            | 140             | 1008            |
| 4          | 404,604,804,1004 | 2 BHK | 607            | 130             | 995             |

| EBLE AREA STATE  | EMENT                                                            |                                                                        | IN                                                                                                        | SQ.FT.                                                                                                                                                                                                                                                             |
|------------------|------------------------------------------------------------------|------------------------------------------------------------------------|-----------------------------------------------------------------------------------------------------------|--------------------------------------------------------------------------------------------------------------------------------------------------------------------------------------------------------------------------------------------------------------------|
| FLAT NO.         | TYPE                                                             | CARPET<br>AREA                                                         | TERRACE<br>AREA                                                                                           | SALEBLE<br>AREA                                                                                                                                                                                                                                                    |
| 401,601,801,1001 | 2 BHK                                                            | 607                                                                    | 130                                                                                                       | 995                                                                                                                                                                                                                                                                |
| 402,602,802,1002 | 2 BHK                                                            | 607                                                                    | 140                                                                                                       | 1008                                                                                                                                                                                                                                                               |
| 403,603,1003     | 2 BHK                                                            | 607                                                                    | 140                                                                                                       | 1008                                                                                                                                                                                                                                                               |
| 404,604,804,1004 | 2 BHK                                                            | 607                                                                    | 130                                                                                                       | 995                                                                                                                                                                                                                                                                |
|                  | FLAT NO.<br>401,601,801,1001<br>402,602,802,1002<br>403,603,1003 | 401,601,801,1001 2 BHK<br>402,602,802,1002 2 BHK<br>403,603,1003 2 BHK | FLAT NO. TYPE CARPET AREA  401,601,801,1001 2 BHK 607  402,602,802,1002 2 BHK 607  403,603,1003 2 BHK 607 | FLAT NO.         TYPE         CARPET AREA AREA         TERRACE AREA           401,601,801,1001         2 BHK         607         130           402,602,802,1002         2 BHK         607         140           403,603,1003         2 BHK         607         140 |