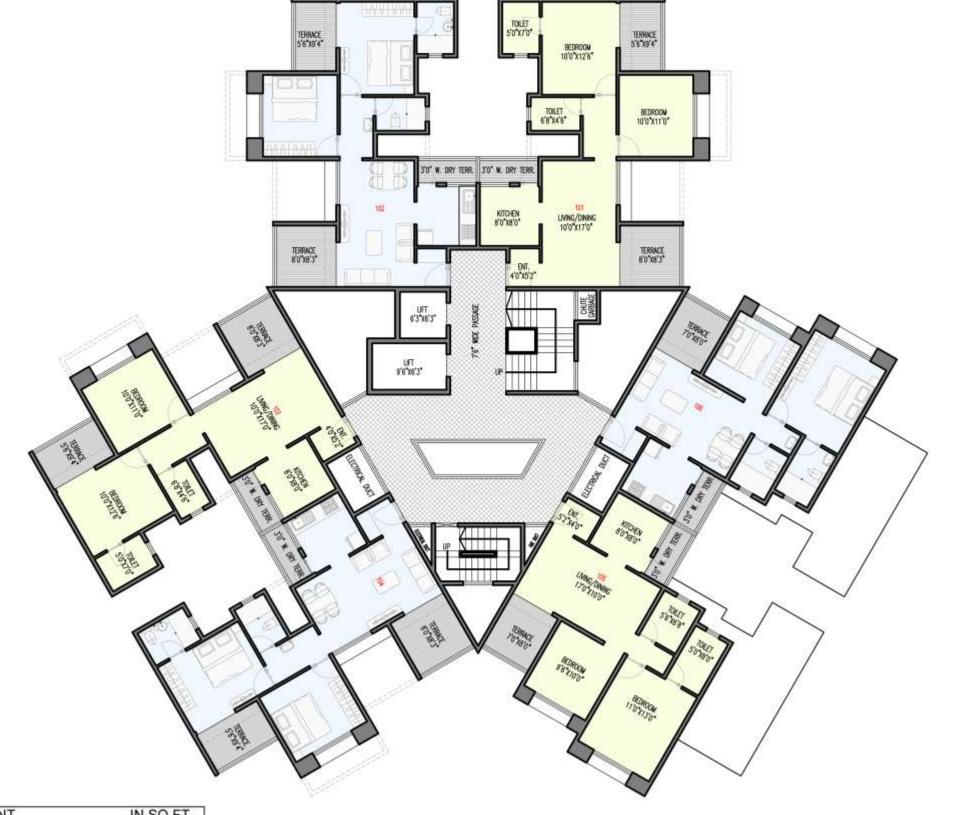

| SALE       | BLE AREA STA | TEMENT | 100            | IN              | SQ.FT.          |
|------------|--------------|--------|----------------|-----------------|-----------------|
| SR.<br>NO. | FLAT NO.     | TYPE   | CARPET<br>AREA | TERRACE<br>AREA | SALEBLE<br>AREA |
| 1          | 101          | 2 BHK  | 607            | 141             | 1010            |
| 2          | 102          | 2 BHK  | 600            | 80              | 918             |
| 3          | 103          | 2 BHK  | 600            | 80              | 918             |
|            | 104          | 2 DUV  | 607            | 1//1            | 1010            |

| SALE       | BLE AREA STA | TEMENT |                | IN              | SQ.FT.          |
|------------|--------------|--------|----------------|-----------------|-----------------|
| SR.<br>NO. | FLAT NO.     | TYPE   | CARPET<br>AREA | TERRACE<br>AREA | SALEBLE<br>AREA |
| 1          | 101          | 2 BHK  | 607            | 141             | 1010            |
| 2          | 102          | 2 BHK  | 600            | 80              | 918             |
| 3          | 103          | 2 BHK  | 600            | 80              | 918             |
| 4          | 104          | 2 BHK  | 607            | 141             | 1010            |