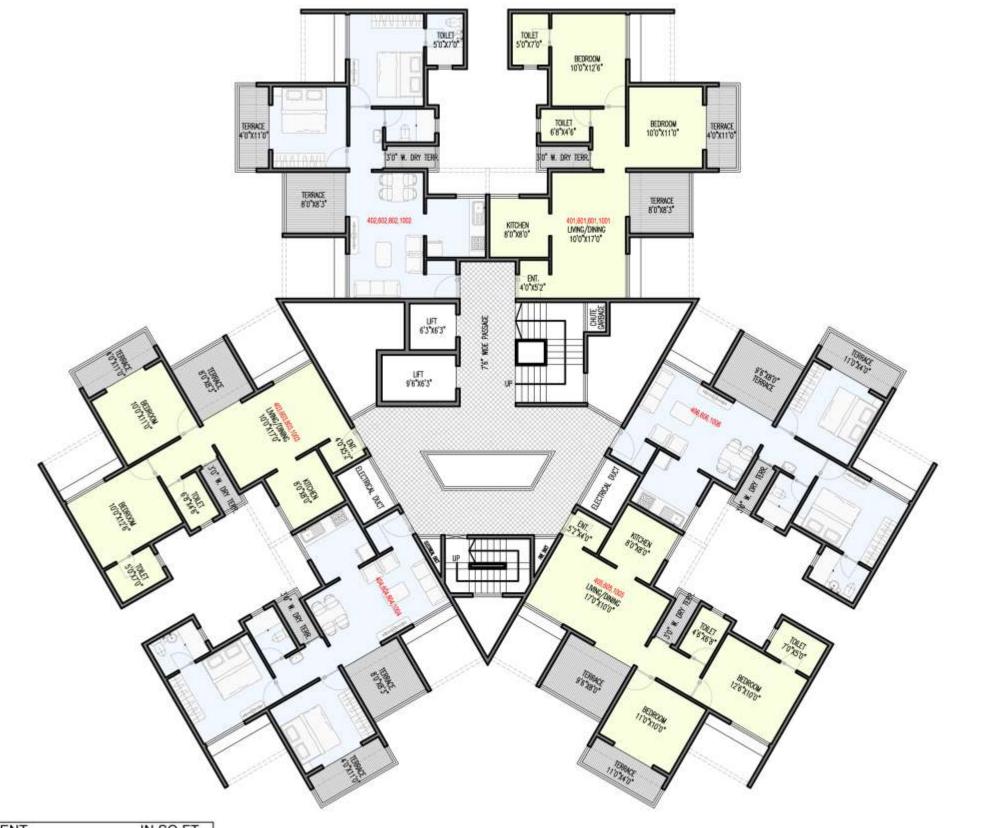

| SAL        | EBLE AREA STATE  | MENT  |                | IN SQ.FT.       |         |  |
|------------|------------------|-------|----------------|-----------------|---------|--|
| SR.<br>NO. | FLAT NO.         | TYPE  | CARPET<br>AREA | TERRACE<br>AREA | SALEBLE |  |
| 1          | 401,601,801,1001 | 2 BHK | 607            | 130             | 995     |  |
| 2          | 402,602,802,1002 | 2 BHK | 607            | 130             | 995     |  |
| 3          | 403,603,803,1003 | 2 BHK | 607            | 130             | 995     |  |
| 4          | 404,604,804,1004 | 2 BHK | 607            | 130             | 995     |  |
| 5          | 405,605,1005     | 2 BHK | 607            | 140             | 1008    |  |
| 6          | 406,606,1006     | 2 BHK | 607            | 140             | 1008    |  |