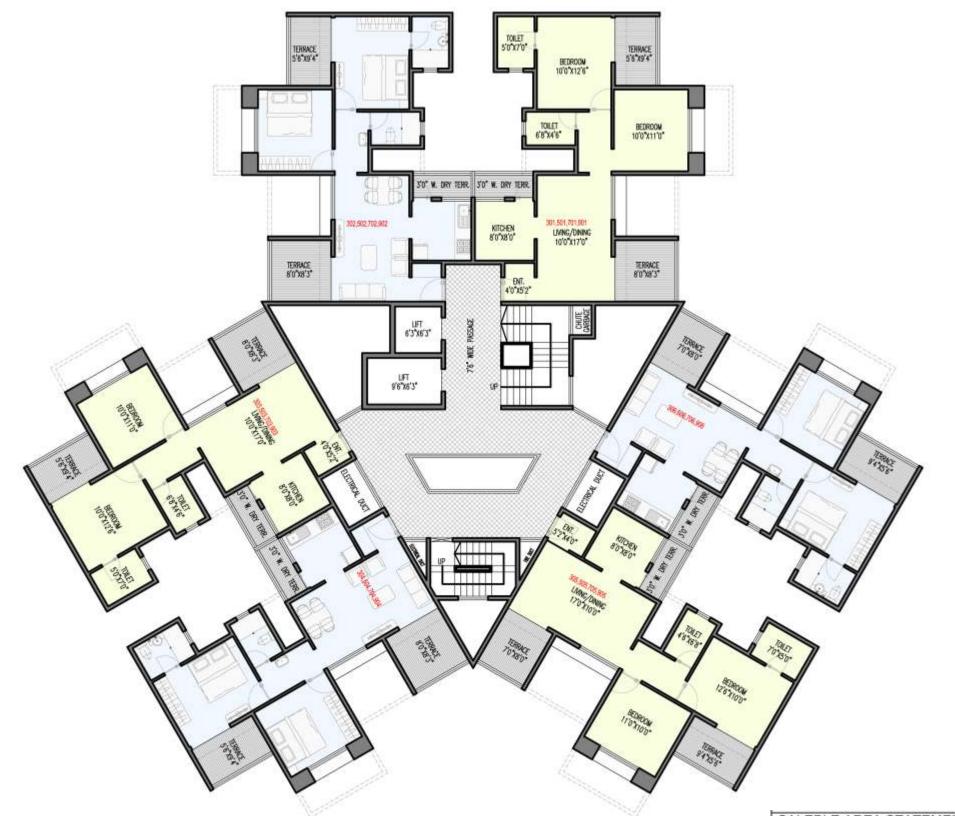

Wing \_A\_FIRST FLOOR PLAN

130 995 130 995 173 1053 173 1053

TERRACE 9'4"X5'6" IN SQ.FT.

CARPET TERRACE SALEBLE
AREA AREA SALEBLE AREA STATEMENT 1010 301,501,701,901,1101 2 BHK 303,503,703,903,1103 2 BHK 996 304,504,704,904,1104 2 BHK 607