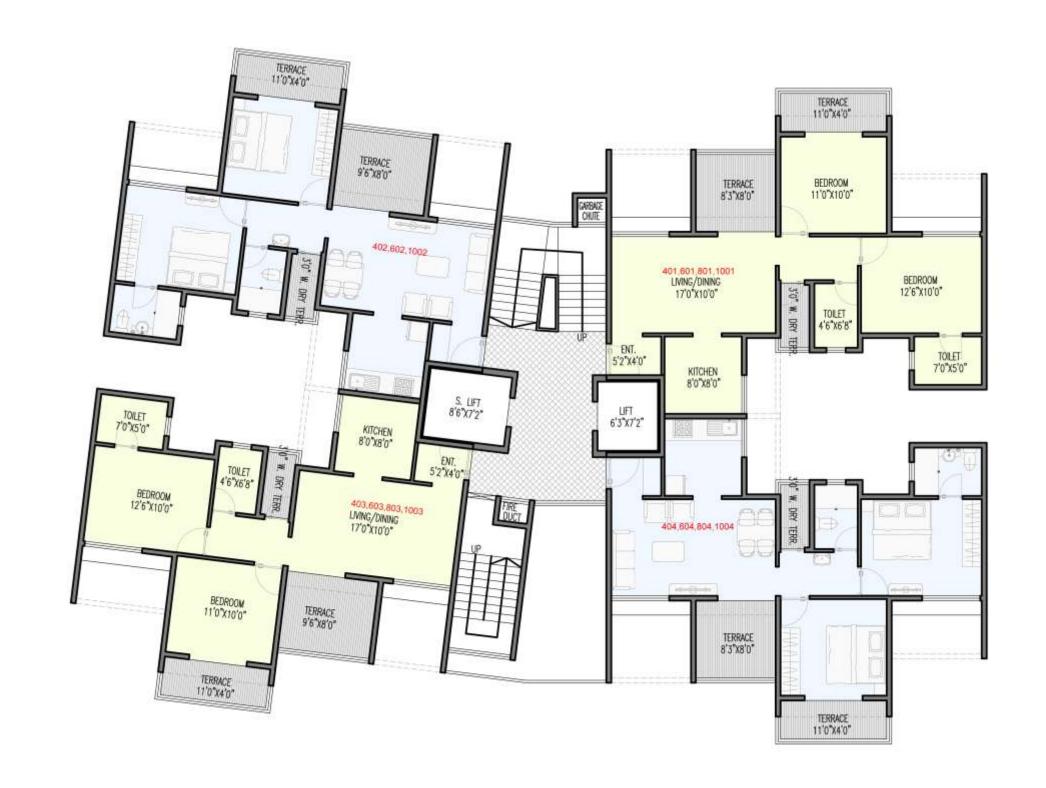

| SAL        | EBLE AREA STATE  | MENT  |                | IN SQ.FT.       |         |  |
|------------|------------------|-------|----------------|-----------------|---------|--|
| SR.<br>NO. | FLAT NO.         | TYPE  | CARPET<br>AREA | TERRACE<br>AREA | SALEBLE |  |
| 1          | 401,601,801,1001 | 2 BHK | 607            | 130             | 995     |  |
| 2          | 402,602,802,1002 | 2 BHK | 607            | 130             | 995     |  |
| 3          | 403,603,803,1003 | 2 BHK | 607            | 130             | 995     |  |
| 4          | 404,604,804,1004 | 2 BHK | 607            | 130             | 995     |  |
| 5          | 405,605,1005     | 2 BHK | 607            | 140             | 1008    |  |
| 6          | 406,606,1006     | 2 BHK | 607            | 140             | 1008    |  |

302,502,702,902,1102

Wing B\_ 3rd, 5th, 7th, & 9th FLOOR

| SAL        | EBLE AREA STATE  | EMENT | and compare    | IN              | SQ.FT.          |
|------------|------------------|-------|----------------|-----------------|-----------------|
| SR.<br>NO. | FLAT NO.         | TYPE  | CARPET<br>AREA | TERRACE<br>AREA | SALEBLE<br>AREA |
| 1          | 401,601,801,1001 | 2 BHK | 607            | 130             | 995             |
| 2          | 402,602,802,1002 | 2 BHK | 607            | 140             | 1008            |
| 3          | 403,603,1003     | 2 BHK | 607            | 140             | 1008            |
| 4          | 404,604,804,1004 | 2 BHK | 607            | 130             | 995             |

| EBLE AREA STATE  | EMENT                                                            |                                                                        | IN                                                                                                        | SQ.FT.                                                                                                                                                                                                                                                             |
|------------------|------------------------------------------------------------------|------------------------------------------------------------------------|-----------------------------------------------------------------------------------------------------------|--------------------------------------------------------------------------------------------------------------------------------------------------------------------------------------------------------------------------------------------------------------------|
| FLAT NO.         | TYPE                                                             | CARPET<br>AREA                                                         | TERRACE<br>AREA                                                                                           | SALEBLE<br>AREA                                                                                                                                                                                                                                                    |
| 401,601,801,1001 | 2 BHK                                                            | 607                                                                    | 130                                                                                                       | 995                                                                                                                                                                                                                                                                |
| 402,602,802,1002 | 2 BHK                                                            | 607                                                                    | 140                                                                                                       | 1008                                                                                                                                                                                                                                                               |
| 403,603,1003     | 2 BHK                                                            | 607                                                                    | 140                                                                                                       | 1008                                                                                                                                                                                                                                                               |
| 404,604,804,1004 | 2 BHK                                                            | 607                                                                    | 130                                                                                                       | 995                                                                                                                                                                                                                                                                |
|                  | FLAT NO.<br>401,601,801,1001<br>402,602,802,1002<br>403,603,1003 | 401,601,801,1001 2 BHK<br>402,602,802,1002 2 BHK<br>403,603,1003 2 BHK | FLAT NO. TYPE CARPET AREA  401,601,801,1001 2 BHK 607  402,602,802,1002 2 BHK 607  403,603,1003 2 BHK 607 | FLAT NO.         TYPE         CARPET AREA AREA         TERRACE AREA           401,601,801,1001         2 BHK         607         130           402,602,802,1002         2 BHK         607         140           403,603,1003         2 BHK         607         140 |