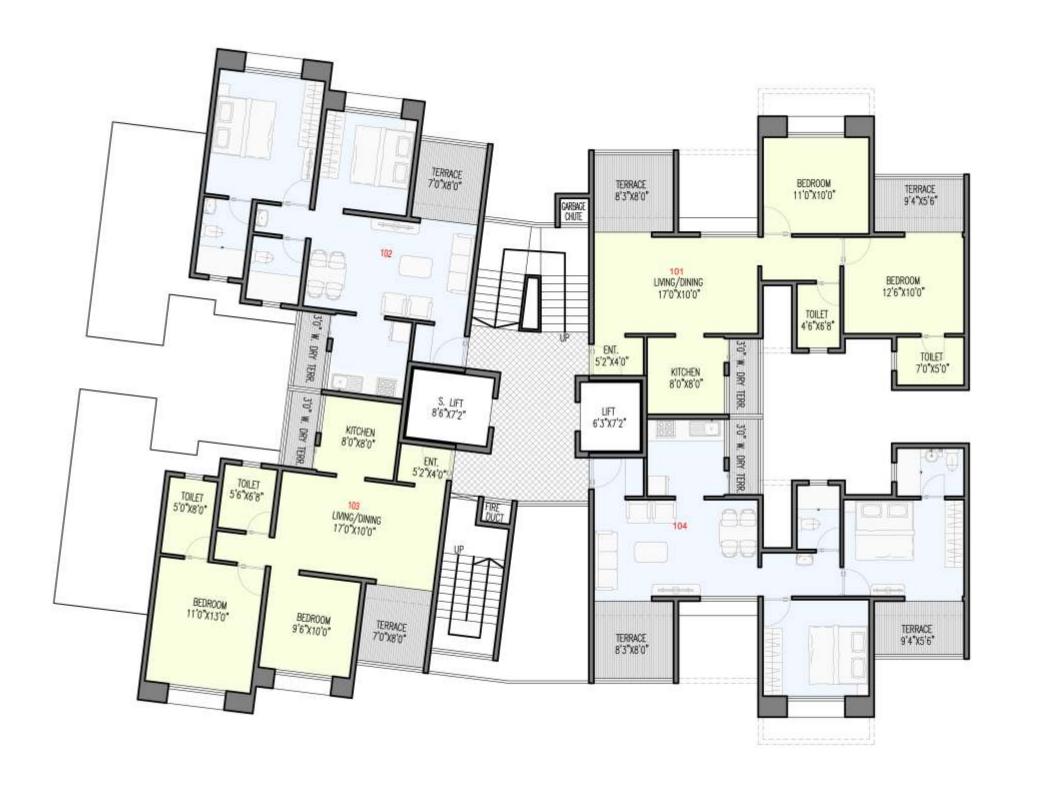

Wing \_A\_4th, 6th, 8th, & 10th FLOOR

| SALE       | BLE AREA STA | TEMENT |                | IN      | SQ.FT.  |
|------------|--------------|--------|----------------|---------|---------|
| SR.<br>NO. | FLAT NO.     | TYPE   | CARPET<br>AREA | TERRACE | SALEBLE |
| 1          | 101          | 2 BHK  | 607            | 141     | 1010    |
| 2          | 102          | 2 BHK  | 607            | 141     | 1010    |
| 3          | 103          | 2 BHK  | 607            | 141     | 1010    |
| 4          | 104          | 2 BHK  | 607            | 141     | 1010    |
| 5          | 105          | 2 BHK  | 600            | 80      | 918     |
| 6          | 106          | 2 BHK  | 600            | 80      | 918     |

| SALE       | BLE AREA STA | TEMENT | 100            | IN              | SQ.FT.          |
|------------|--------------|--------|----------------|-----------------|-----------------|
| SR.<br>NO. | FLAT NO.     | TYPE   | CARPET<br>AREA | TERRACE<br>AREA | SALEBLE<br>AREA |
| 1          | 101          | 2 BHK  | 607            | 141             | 1010            |
| 2          | 102          | 2 BHK  | 600            | 80              | 918             |
| 3          | 103          | 2 BHK  | 600            | 80              | 918             |
|            | 104          | 2 DUV  | 607            | 1//1            | 1010            |

| SALE       | BLE AREA STA | TEMENT |                | IN              | SQ.FT.          |
|------------|--------------|--------|----------------|-----------------|-----------------|
| SR.<br>NO. | FLAT NO.     | TYPE   | CARPET<br>AREA | TERRACE<br>AREA | SALEBLE<br>AREA |
| 1          | 101          | 2 BHK  | 607            | 141             | 1010            |
| 2          | 102          | 2 BHK  | 600            | 80              | 918             |
| 3          | 103          | 2 BHK  | 600            | 80              | 918             |
| 4          | 104          | 2 BHK  | 607            | 141             | 1010            |