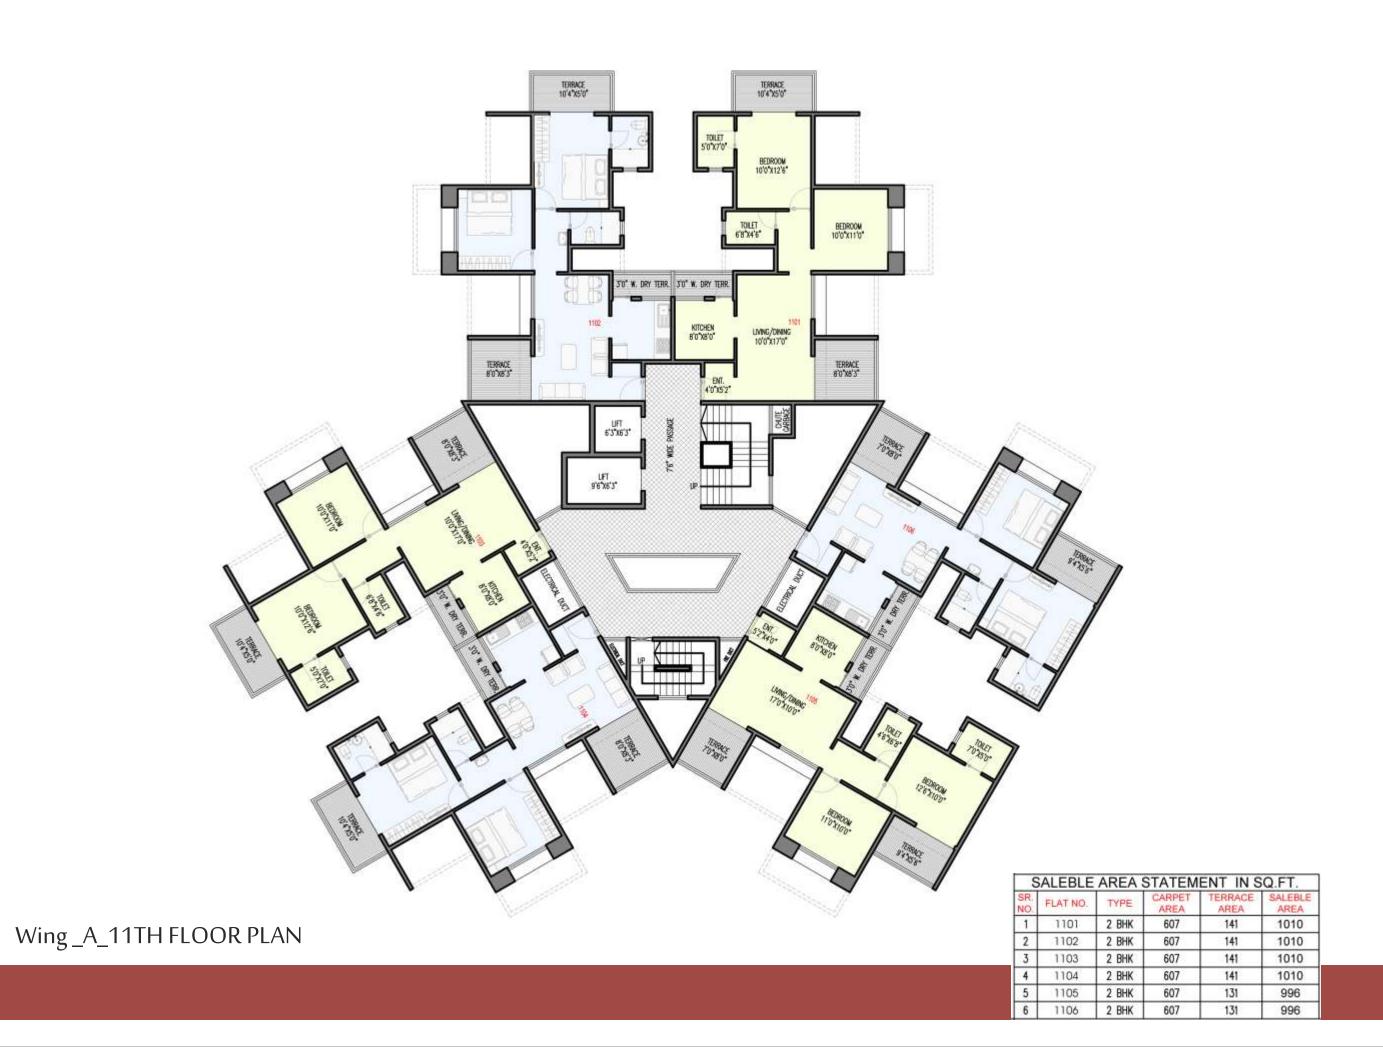

Wing \_A\_FIRST FLOOR PLAN

130 995 130 995 173 1053 173 1053

TERRACE 9'4"X5'6" IN SQ.FT.

CARPET TERRACE SALEBLE
AREA AREA SALEBLE AREA STATEMENT 1010 301,501,701,901,1101 2 BHK 303,503,703,903,1103 2 BHK 996 304,504,704,904,1104 2 BHK 607