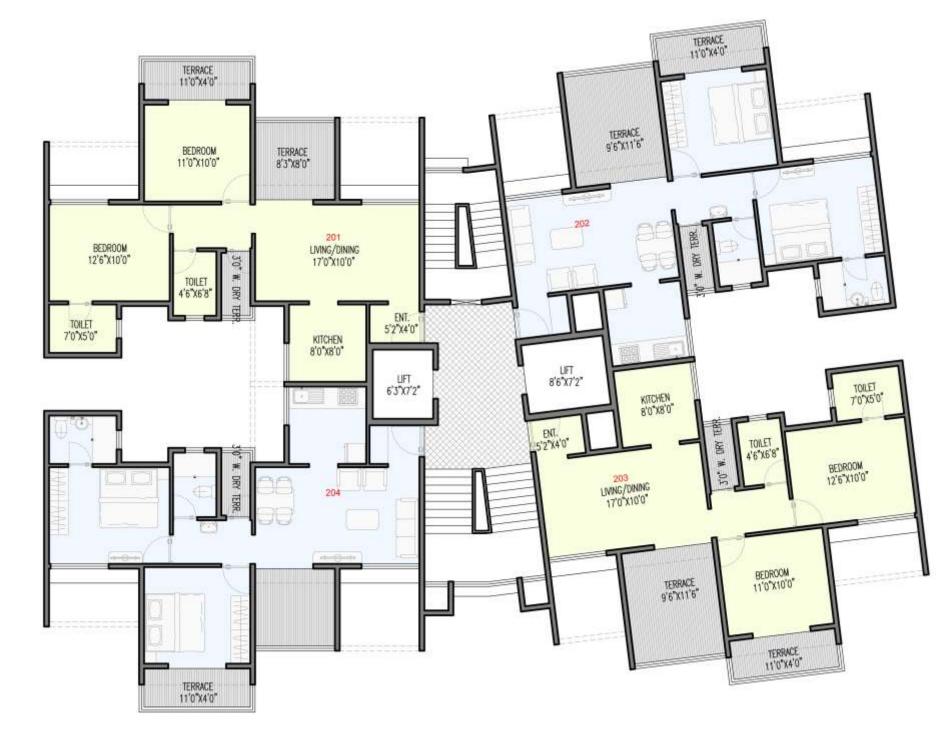

| SALE       | BLE AREA STA | IN SQ.FT. |                |                 |                 |
|------------|--------------|-----------|----------------|-----------------|-----------------|
| SR.<br>NO. | FLAT NO.     | TYPE      | CARPET<br>AREA | TERRACE<br>AREA | SALEBLE<br>AREA |
| 1          | 201          | 2 BHK     | 607            | 130             | 995             |
| 2          | 202          | 2 BHK     | 607            | 173             | 1053            |
| 3          | 203          | 2 BHK     | 607            | 173             | 1053            |
| 4          | 204          | 2 BHK     | 607            | 130             | 995             |

Wing \_C\_FIRST FLOOR PLAN

| SALE       | FLAT NO.         TYPE         CARPET AREA         TERRACE AREA           201         2 BHK         607         130           202         2 BHK         607         173           203         2 BHK         607         173 |       | SQ.FT.                                                                                                                                                                                                                                                                                                                                                                                                                                                                                                                                                                                                                                                                                                                                                                                                                                                                                                                                                                                                                                                                                                                                                                                                                                                                                                                                                                                                                                                                                                                                                                                                                                                                                                                                                                                                                                                                                                                                                                                                                                                                                                                         |                                                                                                                                                                                                                                                                                                                                                                                                                                                                                                                                                                                                                                                                                                                                                                                                                                                                                                                                                                                                                                                                                                                                                                                                                                                                                                                                                                                                                                                                                                                                                                                                                                                                                                                                                                                                                                                                                                                                                                                                                                                                                                                                |         |
|------------|----------------------------------------------------------------------------------------------------------------------------------------------------------------------------------------------------------------------------|-------|--------------------------------------------------------------------------------------------------------------------------------------------------------------------------------------------------------------------------------------------------------------------------------------------------------------------------------------------------------------------------------------------------------------------------------------------------------------------------------------------------------------------------------------------------------------------------------------------------------------------------------------------------------------------------------------------------------------------------------------------------------------------------------------------------------------------------------------------------------------------------------------------------------------------------------------------------------------------------------------------------------------------------------------------------------------------------------------------------------------------------------------------------------------------------------------------------------------------------------------------------------------------------------------------------------------------------------------------------------------------------------------------------------------------------------------------------------------------------------------------------------------------------------------------------------------------------------------------------------------------------------------------------------------------------------------------------------------------------------------------------------------------------------------------------------------------------------------------------------------------------------------------------------------------------------------------------------------------------------------------------------------------------------------------------------------------------------------------------------------------------------|--------------------------------------------------------------------------------------------------------------------------------------------------------------------------------------------------------------------------------------------------------------------------------------------------------------------------------------------------------------------------------------------------------------------------------------------------------------------------------------------------------------------------------------------------------------------------------------------------------------------------------------------------------------------------------------------------------------------------------------------------------------------------------------------------------------------------------------------------------------------------------------------------------------------------------------------------------------------------------------------------------------------------------------------------------------------------------------------------------------------------------------------------------------------------------------------------------------------------------------------------------------------------------------------------------------------------------------------------------------------------------------------------------------------------------------------------------------------------------------------------------------------------------------------------------------------------------------------------------------------------------------------------------------------------------------------------------------------------------------------------------------------------------------------------------------------------------------------------------------------------------------------------------------------------------------------------------------------------------------------------------------------------------------------------------------------------------------------------------------------------------|---------|
| SR.<br>NO. | FLAT NO.                                                                                                                                                                                                                   | TYPE  | The second secon | THE RESERVE OF THE PARTY OF THE | SALEBLE |
| 1          | 201                                                                                                                                                                                                                        | 2 BHK | 607                                                                                                                                                                                                                                                                                                                                                                                                                                                                                                                                                                                                                                                                                                                                                                                                                                                                                                                                                                                                                                                                                                                                                                                                                                                                                                                                                                                                                                                                                                                                                                                                                                                                                                                                                                                                                                                                                                                                                                                                                                                                                                                            | 130                                                                                                                                                                                                                                                                                                                                                                                                                                                                                                                                                                                                                                                                                                                                                                                                                                                                                                                                                                                                                                                                                                                                                                                                                                                                                                                                                                                                                                                                                                                                                                                                                                                                                                                                                                                                                                                                                                                                                                                                                                                                                                                            | 995     |
| 2          | 202                                                                                                                                                                                                                        | 2 BHK | 607                                                                                                                                                                                                                                                                                                                                                                                                                                                                                                                                                                                                                                                                                                                                                                                                                                                                                                                                                                                                                                                                                                                                                                                                                                                                                                                                                                                                                                                                                                                                                                                                                                                                                                                                                                                                                                                                                                                                                                                                                                                                                                                            | 173                                                                                                                                                                                                                                                                                                                                                                                                                                                                                                                                                                                                                                                                                                                                                                                                                                                                                                                                                                                                                                                                                                                                                                                                                                                                                                                                                                                                                                                                                                                                                                                                                                                                                                                                                                                                                                                                                                                                                                                                                                                                                                                            | 1053    |
| 3          | 203                                                                                                                                                                                                                        | 2 BHK | 607                                                                                                                                                                                                                                                                                                                                                                                                                                                                                                                                                                                                                                                                                                                                                                                                                                                                                                                                                                                                                                                                                                                                                                                                                                                                                                                                                                                                                                                                                                                                                                                                                                                                                                                                                                                                                                                                                                                                                                                                                                                                                                                            | 173                                                                                                                                                                                                                                                                                                                                                                                                                                                                                                                                                                                                                                                                                                                                                                                                                                                                                                                                                                                                                                                                                                                                                                                                                                                                                                                                                                                                                                                                                                                                                                                                                                                                                                                                                                                                                                                                                                                                                                                                                                                                                                                            | 1053    |
| 4          | 204                                                                                                                                                                                                                        | 2 BHK | 607                                                                                                                                                                                                                                                                                                                                                                                                                                                                                                                                                                                                                                                                                                                                                                                                                                                                                                                                                                                                                                                                                                                                                                                                                                                                                                                                                                                                                                                                                                                                                                                                                                                                                                                                                                                                                                                                                                                                                                                                                                                                                                                            | 130                                                                                                                                                                                                                                                                                                                                                                                                                                                                                                                                                                                                                                                                                                                                                                                                                                                                                                                                                                                                                                                                                                                                                                                                                                                                                                                                                                                                                                                                                                                                                                                                                                                                                                                                                                                                                                                                                                                                                                                                                                                                                                                            | 995     |

 SR. NO.
 FLAT NO.
 TYPE
 CARPET AREA AREA AREA AREA
 TERRACE AREA AREA AREA AREA

 1
 201
 2 BHK
 607
 130
 995

 2
 202
 2 BHK
 607
 130
 995

 3
 203
 2 BHK
 607
 130
 995

 4
 204
 2 BHK
 607
 130
 995

 5
 205
 2 BHK
 607
 173
 1053

 6
 206
 2 BHK
 607
 173
 1053

2 BHK 607 141 1010 2 BHK 600 80 918 2 BHK 600 80 918

104 105 Wing \_D\_SECOND FLOOR PLAN