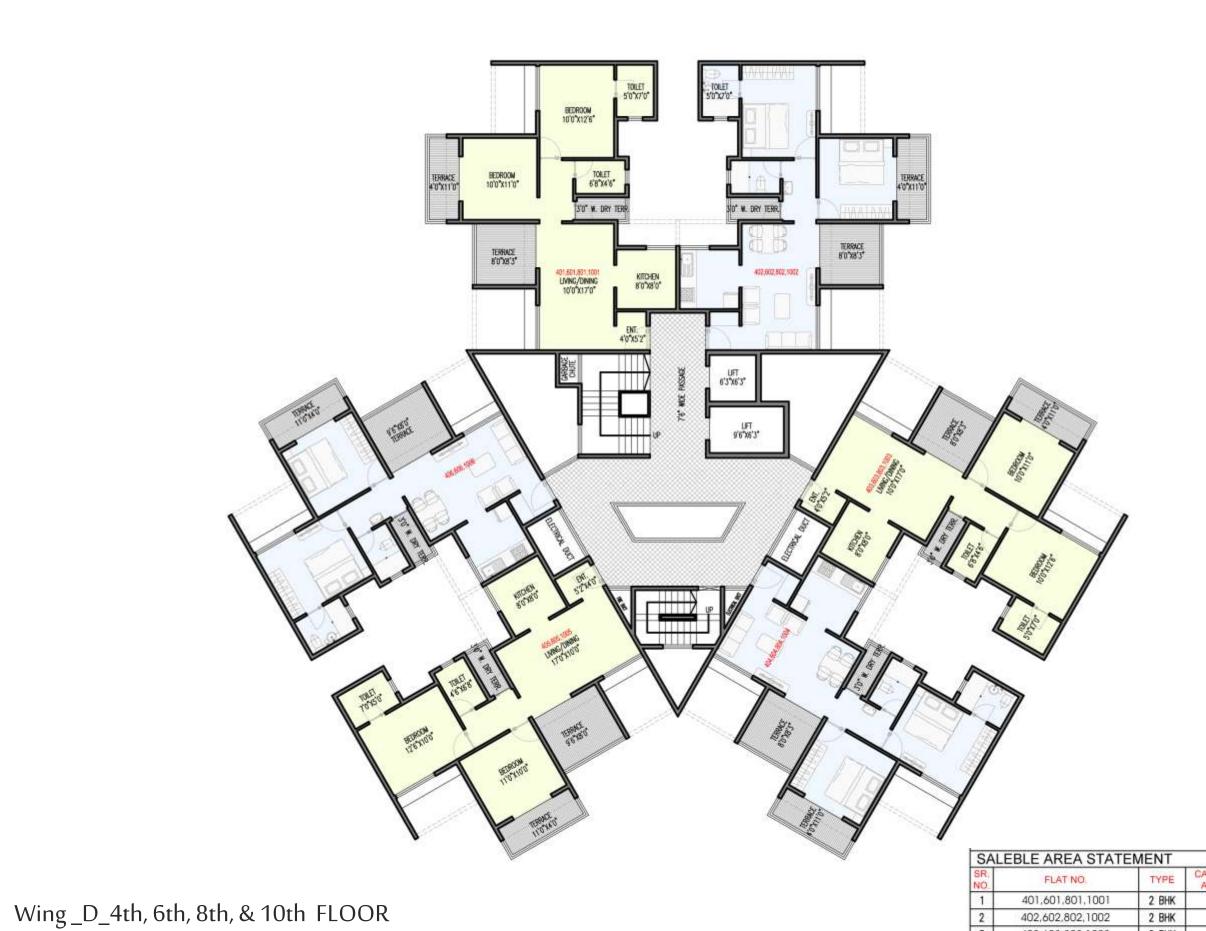

Wing \_C\_ 3rd, 5th, 7th, & 9th FLOOR

| Wing    | C | 4th,        | 6th, | 8th,    | & | 10th  | FLOOR |  |
|---------|---|-------------|------|---------|---|-------|-------|--|
| *****5- |   | _ ' ' ' ' ' |      | O CI I, | ~ | 10011 | LOOK  |  |

| EBLE AREA STATE  | EMENT                                                            |                                                                        | IN                                                                                                        | SQ.FT.                                                                                                                                                                                                                                                             |
|------------------|------------------------------------------------------------------|------------------------------------------------------------------------|-----------------------------------------------------------------------------------------------------------|--------------------------------------------------------------------------------------------------------------------------------------------------------------------------------------------------------------------------------------------------------------------|
| FLAT NO.         | TYPE                                                             | CARPET<br>AREA                                                         | TERRACE<br>AREA                                                                                           | SALEBLE<br>AREA                                                                                                                                                                                                                                                    |
| 401,601,801,1001 | 2 BHK                                                            | 607                                                                    | 130                                                                                                       | 995                                                                                                                                                                                                                                                                |
| 402,602,802,1002 | 2 BHK                                                            | 607                                                                    | 140                                                                                                       | 1008                                                                                                                                                                                                                                                               |
| 403,603,1003     | 2 BHK                                                            | 607                                                                    | 140                                                                                                       | 1008                                                                                                                                                                                                                                                               |
| 404,604,804,1004 | 2 BHK                                                            | 607                                                                    | 130                                                                                                       | 995                                                                                                                                                                                                                                                                |
|                  | FLAT NO.<br>401,601,801,1001<br>402,602,802,1002<br>403,603,1003 | 401,601,801,1001 2 BHK<br>402,602,802,1002 2 BHK<br>403,603,1003 2 BHK | FLAT NO. TYPE CARPET AREA  401,601,801,1001 2 BHK 607  402,602,802,1002 2 BHK 607  403,603,1003 2 BHK 607 | FLAT NO.         TYPE         CARPET AREA AREA         TERRACE AREA           401,601,801,1001         2 BHK         607         130           402,602,802,1002         2 BHK         607         140           403,603,1003         2 BHK         607         140 |

403,603,803,1003

404,604,804,1004 405,605,1005 406,606,1006 | SALEBLE AREA STATEMENT IN SQ.FT. | SR. | FLAT NO. | TYPE | CARPET | TERRACE | AREA |

Wing \_D\_11TH FLOOR PLAN

 SALEBLE AREA STATEMENT
 IN SQ.FT.