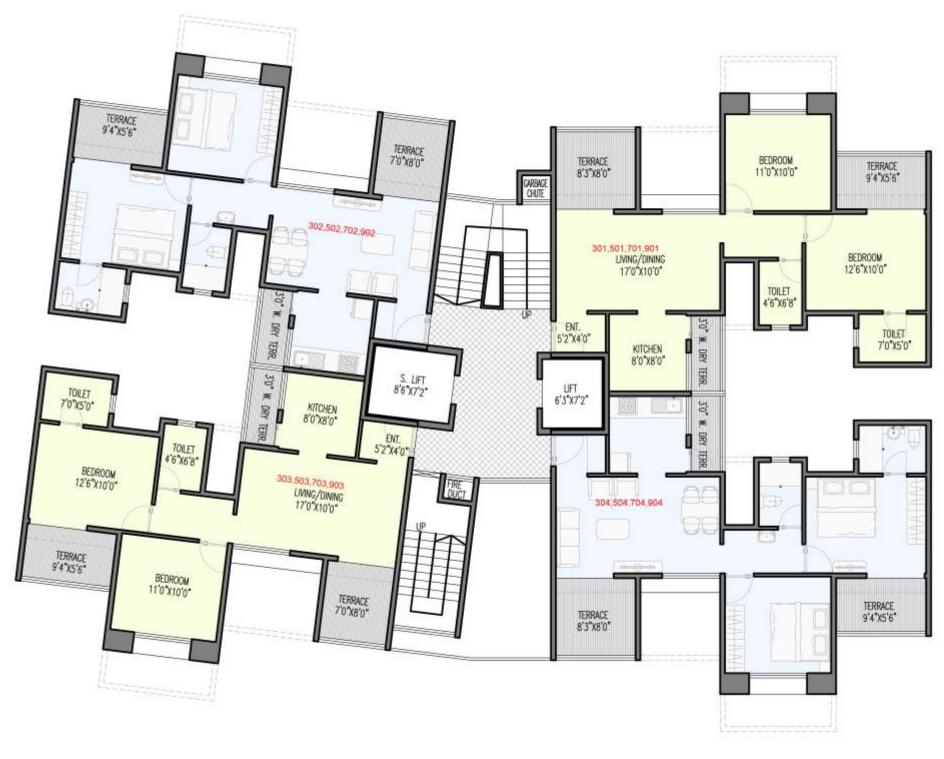

Wing \_A\_ 3rd, 5th, 7th, & 9th FLOOR

| SAL        | EBLE AREA STATE | EMENT |                | IN              | SQ.FT.          |
|------------|-----------------|-------|----------------|-----------------|-----------------|
| SR.<br>NO. | FLAT NO.        | TYPE  | CARPET<br>AREA | TERRACE<br>AREA | SALEBLE<br>AREA |
| 1          | 301,501,701,901 | 2 BHK | 607            | 141             | 1010            |
| 2          | 302,502,702,902 | 2 BHK | 607            | 141             | 1010            |
| 3          | 303,503,703,903 | 2 BHK | 607            | 141             | 1010            |
| 4          | 304,504,704,904 | 2 BHK | 607            | 141             | 1010            |
| 5          | 305,505,705,905 | 2 BHK | 607            | 131             | 996             |
| 6          | 306,506,706,906 | 2 BHK | 607            | 131             | 996             |
|            |                 |       |                |                 |                 |

| SALEBLE AREA STATEMENT |                 |       |        | IN SQ.FT.       |         |
|------------------------|-----------------|-------|--------|-----------------|---------|
| SR.<br>NO.             | FLAT NO.        | TYPE  | CARPET | TERRACE<br>AREA | SALEBLE |
| 1                      | 301,501,701,901 | 2 BHK | 607    | 141             | 1010    |
| 2                      | 302,502,702,902 | 2 BHK | 607    | 141             | 1010    |
| 3                      | 303,503,703,903 | 2 BHK | 607    | 141             | 1010    |
| 4                      | 304,504,704,904 | 2 BHK | 607    | 141             | 1010    |
| 5                      | 305,505,705,905 | 2 BHK | 607    | 131             | 996     |
| 6                      | 306,506,706,906 | 2 BHK | 607    | 131             | 996     |