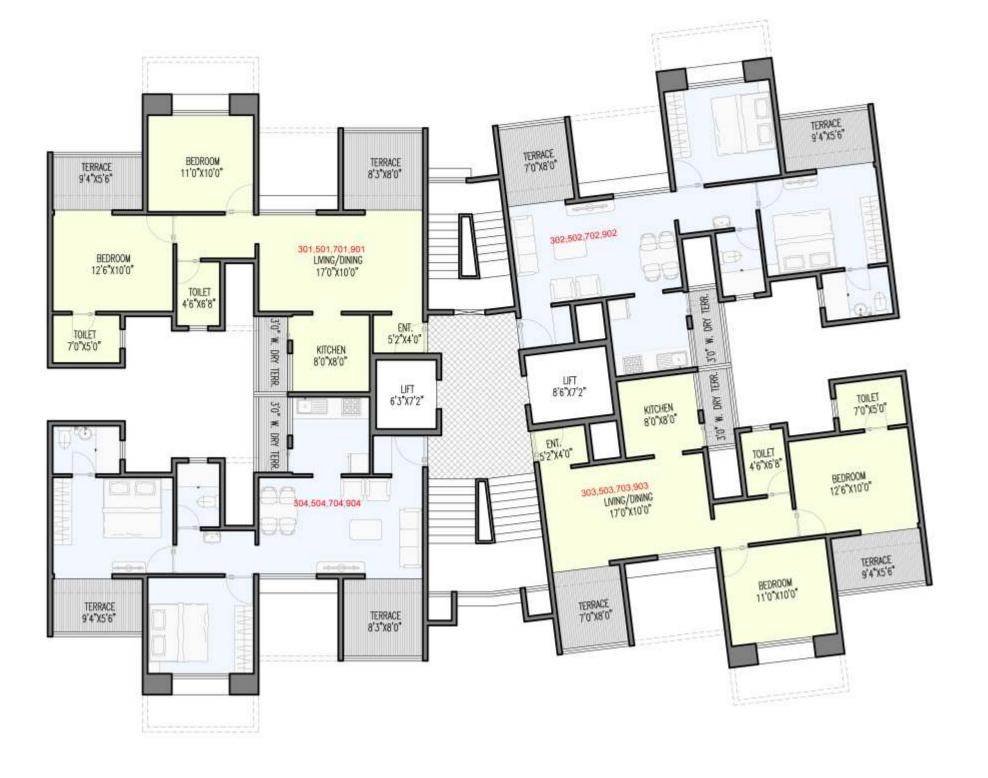

Wing \_A\_ 3rd, 5th, 7th, & 9th FLOOR

| SAL        | EBLE AREA STATE | EMENT |                | IN              | SQ.FT.          |
|------------|-----------------|-------|----------------|-----------------|-----------------|
| SR.<br>NO. | FLAT NO.        | TYPE  | CARPET<br>AREA | TERRACE<br>AREA | SALEBLE<br>AREA |
| 1          | 301,501,701,901 | 2 BHK | 607            | 141             | 1010            |
| 2          | 302,502,702,902 | 2 BHK | 607            | 141             | 1010            |
| 3          | 303,503,703,903 | 2 BHK | 607            | 141             | 1010            |
| 4          | 304,504,704,904 | 2 BHK | 607            | 141             | 1010            |
| 5          | 305,505,705,905 | 2 BHK | 607            | 131             | 996             |
| 6          | 306,506,706,906 | 2 BHK | 607            | 131             | 996             |
|            |                 |       |                |                 |                 |

| SALEBLE AREA STATEMENT |                 |       |        | IN SQ.FT.       |         |
|------------------------|-----------------|-------|--------|-----------------|---------|
| SR.<br>NO.             | FLAT NO.        | TYPE  | CARPET | TERRACE<br>AREA | SALEBLE |
| 1                      | 301,501,701,901 | 2 BHK | 607    | 141             | 1010    |
| 2                      | 302,502,702,902 | 2 BHK | 607    | 141             | 1010    |
| 3                      | 303,503,703,903 | 2 BHK | 607    | 141             | 1010    |
| 4                      | 304,504,704,904 | 2 BHK | 607    | 141             | 1010    |
| 5                      | 305,505,705,905 | 2 BHK | 607    | 131             | 996     |
| 6                      | 306,506,706,906 | 2 BHK | 607    | 131             | 996     |