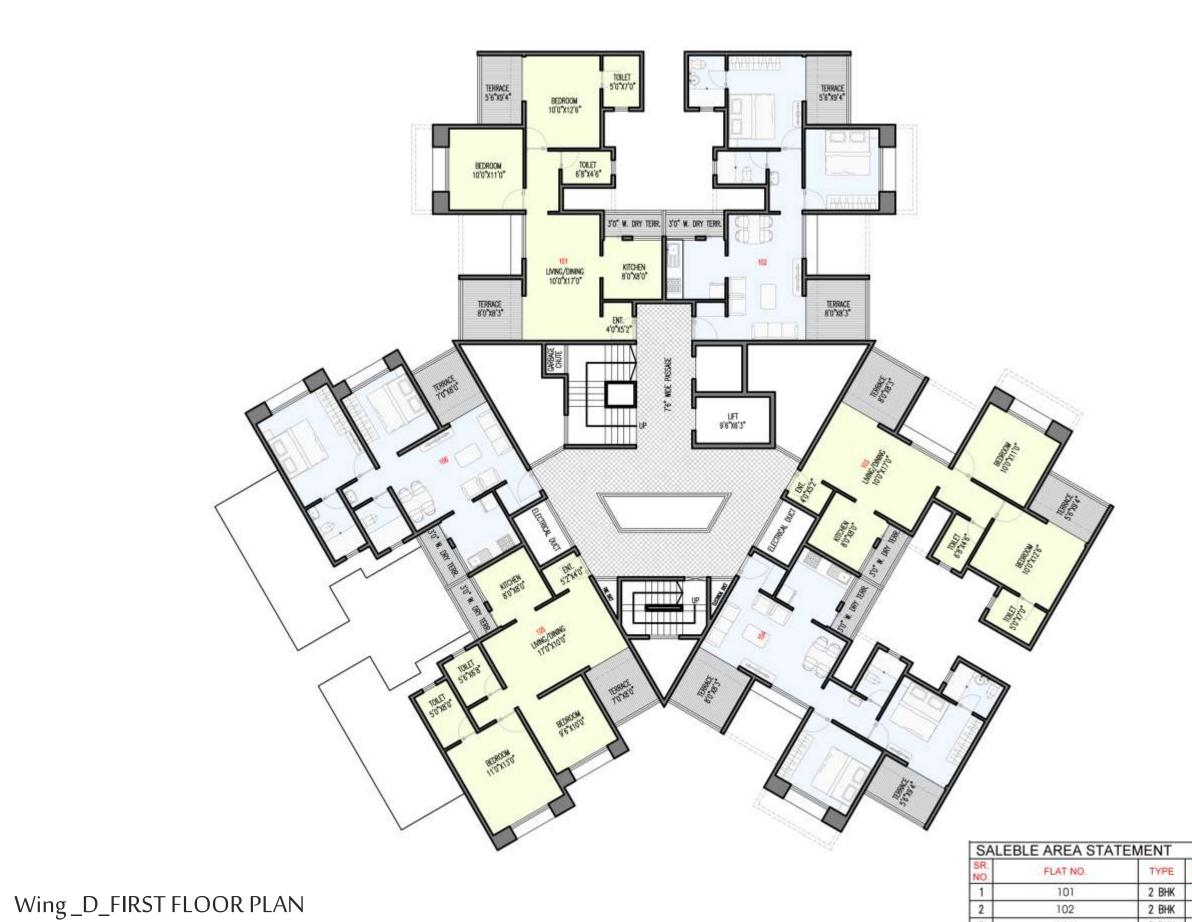

403,603,803,1003

404,604,804,1004 405,605,1005 406,606,1006 | SALEBLE AREA STATEMENT IN SQ.FT. | SR. | FLAT NO. | TYPE | CARPET | TERRACE | AREA |

Wing \_D\_11TH FLOOR PLAN

 SALEBLE AREA STATEMENT
 IN SQ.FT.