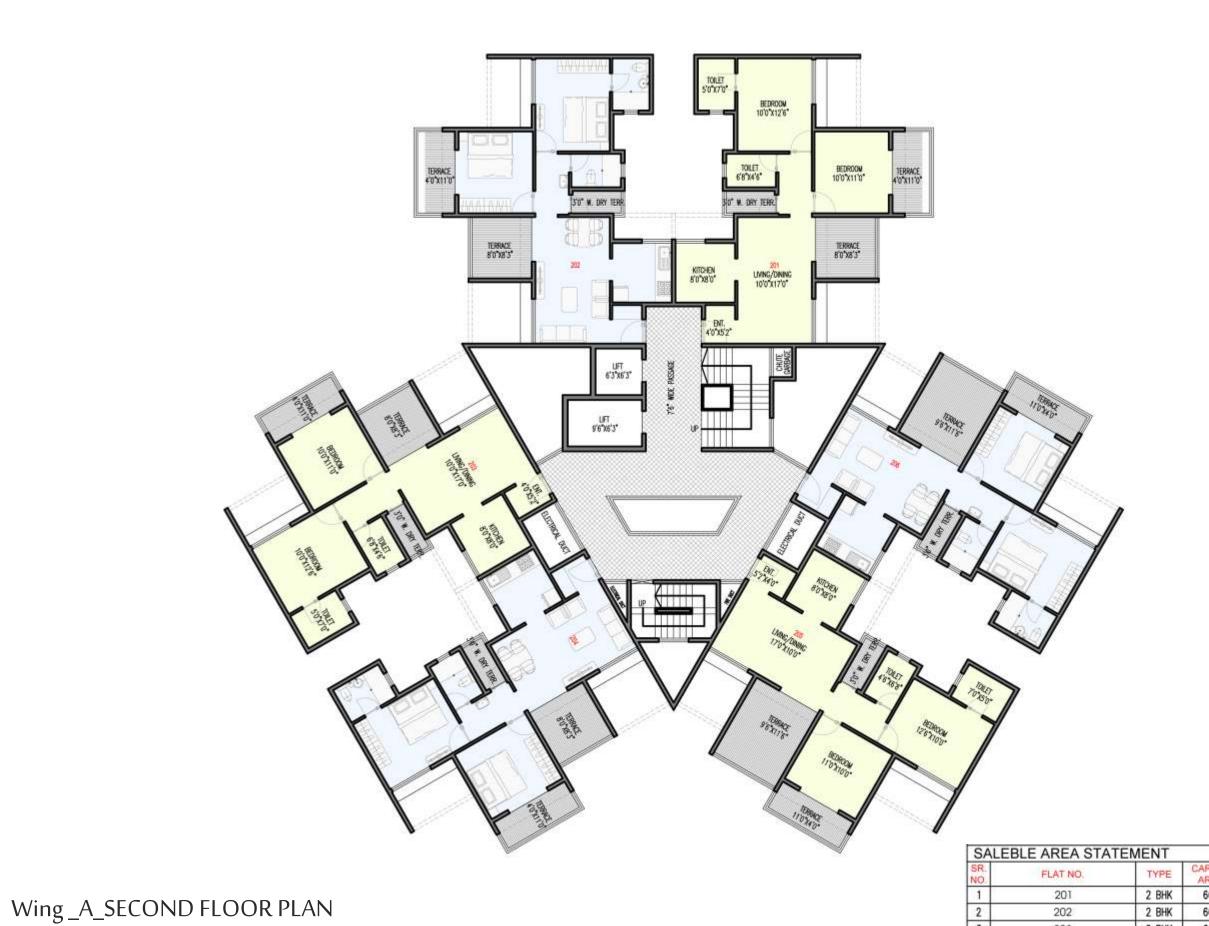

| SALE       | BLE AREA STA | IN SQ.FT. |                |                 |                 |
|------------|--------------|-----------|----------------|-----------------|-----------------|
| SR.<br>NO. | FLAT NO.     | TYPE      | CARPET<br>AREA | TERRACE<br>AREA | SALEBLE<br>AREA |
| 1          | 201          | 2 BHK     | 607            | 130             | 995             |
| 2          | 202          | 2 BHK     | 607            | 173             | 1053            |
| 3          | 203          | 2 BHK     | 607            | 173             | 1053            |
| 4          | 204          | 2 BHK     | 607            | 130             | 995             |

 SR. NO.
 FLAT NO.
 TYPE
 CARPET AREA AREA AREA AREA
 TERRACE AREA AREA AREA AREA

 1
 201
 2 BHK
 607
 130
 995

 2
 202
 2 BHK
 607
 130
 995

 3
 203
 2 BHK
 607
 130
 995

 4
 204
 2 BHK
 607
 130
 995

 5
 205
 2 BHK
 607
 173
 1053

 6
 206
 2 BHK
 607
 173
 1053

2 BHK 607 141 1010 2 BHK 600 80 918 2 BHK 600 80 918

104 105 Wing \_D\_SECOND FLOOR PLAN