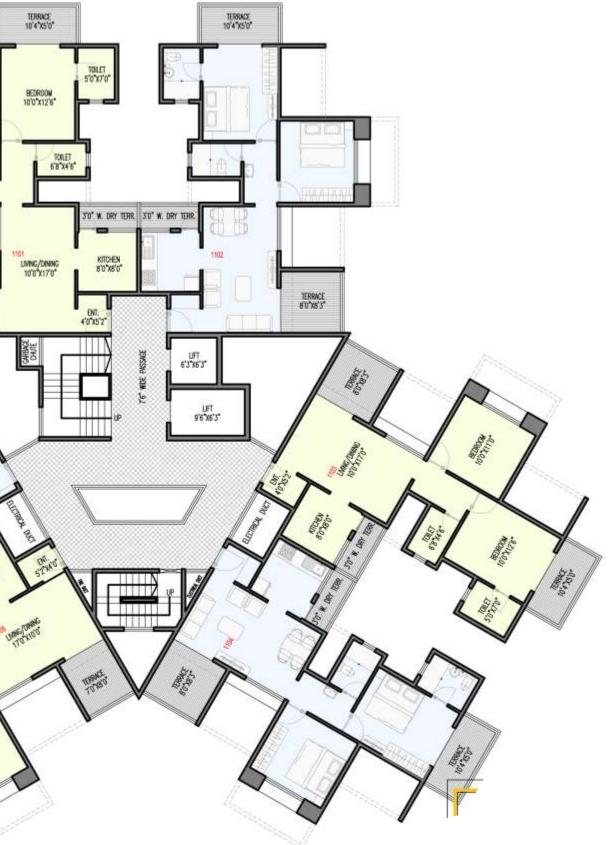

| S          | SALEBLE  | AREA  | STATEM         | ENT IN S        | Q.FT.   |
|------------|----------|-------|----------------|-----------------|---------|
| SR.<br>NO. | FLAT NO. | TYPE  | CARPET<br>AREA | TERRACE<br>AREA | SALEBLE |
| 1          | 1101     | 2 BHK | 607            | 141             | 1010    |
| 2          | 1102     | 2 BHK | 607            | 141             | 1010    |
| 3          | 1103     | 2 BHK | 607            | 141             | 1010    |
| 4          | 1104     | 2 BHK | 607            | 141             | 1010    |
| 5          | 1105     | 2 BHK | 607            | 131             | 996     |
| 6          | 1106     | 2 BHK | 607            | 131             | 996     |