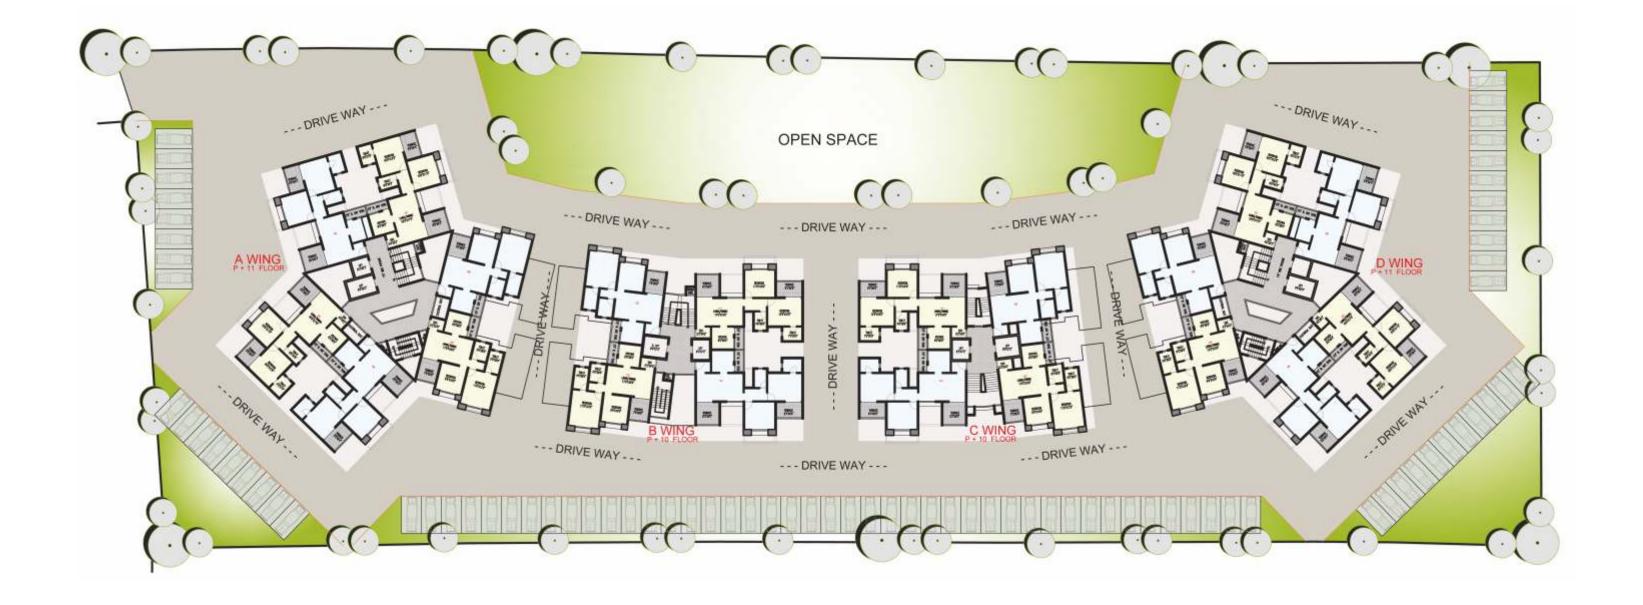

Building Layout - second Floor Plan

| AREA STATE    | IN    | SQ.FT. |                 |         |
|---------------|-------|--------|-----------------|---------|
| FLAT NO.      | TYPE  | CARPET | TERRACE<br>AREA | SALEBLE |
| 1,501,701,901 | 2 BHK | 607    | 141             | 1010    |
| 2,502,702,902 | 2 BHK | 607    | 141             | 1010    |
| 3,503,703,903 | 2 BHK | 607    | 141             | 1010    |
| 1,504,704,904 | 2 BHK | 607    | 141             | 1010    |
| 5,505,705,905 | 2 BHK | 607    | 131             | 996     |
| 5.506,706,906 | 2 BHK | 607    | 131             | 996     |

| SAL        | EBLE AREA STATE  | MENT  |                | IN              | SQ.FT.  |
|------------|------------------|-------|----------------|-----------------|---------|
| SR.<br>NO. | FLAT NO.         | TYPE  | CARPET<br>AREA | TERRACE<br>AREA | SALEBLE |
| 1          | 401,601,801,1001 | 2 BHK | 607            | 130             | 995     |
| 2          | 402,602,802,1002 | 2 BHK | 607            | 130             | 995     |
| 3          | 403,603,803,1003 | 2 BHK | 607            | 130             | 995     |
| 4          | 404,604,804,1004 | 2 BHK | 607            | 130             | 995     |
| 5          | 405,605,1005     | 2 BHK | 607            | 140             | 1008    |
| 6          | 406,606,1006     | 2 BHK | 607            | 140             | 1008    |

Wing\_A\_4th, 6th, 8th, & 10th FLOOR

Wing\_A\_11TH FLOOR PLAN

| FLAT NO. | TYPE  | CARPET<br>AREA | TERRACE<br>AREA | SALEBLE |
|----------|-------|----------------|-----------------|---------|
| 1101     | 2 BHK | 607            | 141             | 1010    |
| 1102     | 2 BHK | 607            | 141             | 1010    |
| 1103     | 2 BHK | 607            | 141             | 1010    |
| 1104     | 2 BHK | 607            | 141             | 1010    |
| 1105     | 2 BHK | 607            | 131             | 996     |
| 1106     | 2 BHK | 607            | 131             | 996     |

| SALE      | SALEBLE AREA STATEMENT |       |                |                 | SQ.FT.  |
|-----------|------------------------|-------|----------------|-----------------|---------|
| SR.<br>NO | FLAT NO.               | TYPE  | CARPET<br>AREA | TERRACE<br>AREA | SALEBLE |
| 1         | 101                    | 2 BHK | 607            | 141             | 1010    |
| 2         | 102                    | 2 BHK | 607            | 141             | 1010    |
| 3         | 103                    | 2 BHK | 607            | 141             | 1010    |
| 4         | 104                    | 2 BHK | 607            | 141             | 1010    |
| 5         | 105                    | 2 BHK | 600            | 80              | 918     |
| 6         | 106                    | 2 BHK | 600            | 80              | 918     |

| SAI        | SALEBLE AREA STATEMENT |       |                | IN              | SQ.FT.          |
|------------|------------------------|-------|----------------|-----------------|-----------------|
| SR.<br>NO. | FLAT NO.               | TYPE  | CARPET<br>AREA | TERRACE<br>AREA | SALEBLE<br>AREA |
| 1          | 301,501,701,901,1101   | 2 BHK | 607            | 141             | 1010            |
| 2          | 302,502,702,902,1102   | 2 BHK | 607            | 131             | 996             |
| 3          | 303,503,703,903,1103   | 2 BHK | 607            | 131             | 996             |
| 4          | 304,504,704,904,1104   | 2 BHK | 607            | 141             | 1010            |

| AREA STA | TEMENT |                | IN SQ.FT.       |         |  |
|----------|--------|----------------|-----------------|---------|--|
| FLAT NO. | TYPE   | CARPET<br>AREA | TERRACE<br>AREA | SALEBLE |  |
| 201      | 2 BHK  | 607            | 130             | 995     |  |
| 202      | 2 BHK  | 607            | 130             | 995     |  |
| 203      | 2 BHK  | 607            | 130             | 995     |  |
| 204      | 2 BHK  | 607            | 130             | 995     |  |
| 205      | 2 BHK  | 607            | 173             | 1053    |  |
| 206      | 2 BHK  | 607            | 173             | 1053    |  |

| SAL        | SALEBLE AREA STATEMENT |       |                |                 | SQ.FT.          |
|------------|------------------------|-------|----------------|-----------------|-----------------|
| SR.<br>NO. | FLAT NO.               | TYPE  | CARPET<br>AREA | TERRACE<br>AREA | SALEBLE<br>AREA |
| 1          | 401,601,801,1001       | 2 BHK | 607            | 130             | 995             |
| 2          | 402,602,802,1002       | 2 BHK | 607            | 140             | 1008            |
| 3          | 403,603,1003           | 2 BHK | 607            | 140             | 1008            |
| 4          | 404,604,804,1004       | 2 BHK | 607            | 130             | 995             |

Wing\_B\_4th, 6th, 8th, & 10th FLOOR

| 5 | TOILET<br>10"XB'0"<br>BEDROOM<br>11'0"X13'0" | Image: State КІТСНЕМ   Image: State 8'0'X8'0"   Image: State 103   LIVING/DINING 17'0'X10'0"   BEDROOM TERRAC   9'6'X10'0" TERRAC |
|---|----------------------------------------------|-----------------------------------------------------------------------------------------------------------------------------------|

| SALE       | SALEBLE AREA STATEMENT |       |                | IN SQ.FT.       |                 |  |
|------------|------------------------|-------|----------------|-----------------|-----------------|--|
| SR.<br>NO. | FLAT NO.               | TYPE  | CARPET<br>AREA | TERRACE<br>AREA | SALEBLE<br>AREA |  |
| 1          | 101                    | 2 BHK | 607            | 141             | 1010            |  |
| 2          | 102                    | 2 BHK | 600            | 80              | 918             |  |
| 3          | 103                    | 2 BHK | 600            | 80              | 918             |  |
| 4          | 104                    | 2 BHK | 607            | 141             | 1010            |  |

Wing\_B\_FIRST FLOOR PLAN

| SALEBLE AREA STATEMENT |          |       | IN             | SQ.FT.          |                 |
|------------------------|----------|-------|----------------|-----------------|-----------------|
| SR.<br>NO.             | FLAT NO. | TYPE  | CARPET<br>AREA | TERRACE<br>AREA | SALEBLE<br>AREA |
| 1                      | 201      | 2 BHK | 607            | 130             | 995             |
| 2                      | 202      | 2 BHK | 607            | 173             | 1053            |
| 3                      | 203      | 2 BHK | 607            | 173             | 1053            |
| 4                      | 204      | 2 BHK | 607            | 130             | 995             |

## Wing\_B\_SECOND FLOOR PLAN

| SAI        | LEBLE AREA STATE     | MENT  |                | IN              | SQ.FT.          |
|------------|----------------------|-------|----------------|-----------------|-----------------|
| SR.<br>NO. | FLAT NO.             | TYPE  | CARPET<br>AREA | TERRACE<br>AREA | SALEBLE<br>AREA |
| 1          | 301,501,701,901,1101 | 2 BHK | 607            | 141             | 1010            |
| 2          | 302,502,702,902,1102 | 2 BHK | 607            | 131             | 996             |
| 3          | 303,503,703,903,1103 | 2 BHK | 607            | 131             | 996             |
| 4          | 304,504,704,904,1104 | 2 BHK | 607            | 141             | 1010            |

Wing\_C\_3rd, 5th, 7th, & 9th FLOOR

| SAL        | EBLE AREA STATE  | EMENT |                | IN              | SQ.FT.  |
|------------|------------------|-------|----------------|-----------------|---------|
| SR.<br>NO. | FLAT NO.         | TYPE  | CARPET<br>AREA | TERRACE<br>AREA | SALEBLE |
| 1          | 401,601,801,1001 | 2 BHK | 607            | 130             | 995     |
| 2          | 402,602,802,1002 | 2 BHK | 607            | 140             | 1008    |
| 3          | 403,603,1003     | 2 BHK | 607            | 140             | 1008    |
| 4          | 404,604,804,1004 | 2 BHK | 607            | 130             | 995     |

| SALE       | BLE AREA STA | TEMENT | 0000           | IN              | SQ.FT.          |
|------------|--------------|--------|----------------|-----------------|-----------------|
| SR.<br>NO. | FLAT NO.     | TYPE   | CARPET<br>AREA | TERRACE<br>AREA | SALEBLE<br>AREA |
| 1          | 101          | 2 BHK  | 607            | 141             | 1010            |
| 2          | 102          | 2 BHK  | 600            | 80              | 918             |
| 3          | 103          | 2 BHK  | 600            | 80              | 918             |
| 4          | 104          | 2 BHK  | 607            | 141             | 1010            |

Wing\_C\_FIRST FLOOR PLAN

## Wing\_C\_SECOND FLOOR PLAN

| SALE       | BLE AREA STA | TEMENT | 2000-222       | IN              | SQ.FT.          |
|------------|--------------|--------|----------------|-----------------|-----------------|
| SR.<br>NO. | FLAT NO.     | TYPE   | CARPET<br>AREA | TERRACE<br>AREA | SALEBLE<br>AREA |
| 1          | 201          | 2 BHK  | 607            | 130             | 995             |
| 2          | 202          | 2 BHK  | 607            | 173             | 1053            |
| 3          | 203          | 2 BHK  | 607            | 173             | 1053            |
| 4          | 204          | 2 BHK  | 607            | 130             | 995             |

| SAL        | EBLE AREA STATE | EMENT |                | IN SQ.FT.       |                 |
|------------|-----------------|-------|----------------|-----------------|-----------------|
| SR.<br>NO. | FLAT NO.        | TYPE  | CARPET<br>AREA | TERRACE<br>AREA | SALEBLE<br>AREA |
| 1          | 301,501,701,901 | 2 BHK | 607            | 141             | 1010            |
| 2          | 302,502,702,902 | 2 BHK | 607            | 141             | 1010            |
| 3          | 303,503,703,903 | 2 BHK | 607            | 141             | 1010            |
| 4          | 304,504,704,904 | 2 BHK | 607            | 141             | 1010            |
| 5          | 305,505,705,905 | 2 BHK | 607            | 131             | 996             |
| 6          | 306,506,706,906 | 2 BHK | 607            | 131             | 996             |

Wing \_D\_ 3rd, 5th, 7th, & 9th FLOOR

Wing\_D\_4th, 6th, 8th, & 10th FLOOR

| AREA STATE  | MENT  |                | IN      | SQ.FT.  |
|-------------|-------|----------------|---------|---------|
| LAT NO.     | TYPE  | CARPET<br>AREA | TERRACE | SALEBLE |
| 01,801,1001 | 2 BHK | 607            | 130     | 995     |
| 02,802,1002 | 2 BHK | 607            | 130     | 995     |
| 03,803,1003 | 2 BHK | 607            | 130     | 995     |
| 04,804,1004 | 2 BHK | 607            | 130     | 995     |
| 6,605,1005  | 2 BHK | 607            | 140     | 1008    |
| ,606,1006   | 2 BHK | 607            | 140     | 1008    |

| S          | SALEBLE  | AREA  | STATEM         | ENT IN S        | Q.FT.   |
|------------|----------|-------|----------------|-----------------|---------|
| SR.<br>NO. | FLAT NO. | TYPE  | CARPET<br>AREA | TERRACE<br>AREA | SALEBLE |
| 1          | 1101     | 2 BHK | 607            | 141             | 1010    |
| 2          | 1102     | 2 BHK | 607            | 141             | 1010    |
| 3          | 1103     | 2 BHK | 607            | 141             | 1010    |
| 4          | 1104     | 2 BHK | 607            | 141             | 1010    |
| 5          | 1105     | 2 BHK | 607            | 131             | 996     |
| 6          | 1106     | 2 BHK | 607            | 131             | 996     |

## Wing\_D\_FIRST FLOOR PLAN

| AREA STA | TEMENT |                | IN              | SQ.FT.  |
|----------|--------|----------------|-----------------|---------|
| FLAT NO. | TYPE   | CARPET<br>AREA | TERRACE<br>AREA | SALEBLE |
| 101      | 2 BHK  | 607            | 141             | 1010    |
| 102      | 2 BHK  | 607            | 141             | 1010    |
| 103      | 2 BHK  | 607            | 141             | 1010    |
| 104      | 2 BHK  | 607            | 141             | 1010    |
| 105      | 2 BHK  | 600            | 80              | 918     |
| 106      | 2 BHK  | 600            | 80              | 918     |

| SALE       | BLE AREA STA | TEMENT |                | IN              | SQ.FT.          |
|------------|--------------|--------|----------------|-----------------|-----------------|
| SR.<br>NO. | FLAT NO.     | TYPE   | CARPET<br>AREA | TERRACE<br>AREA | SALEBLE<br>AREA |
| 1          | 201          | 2 BHK  | 607            | 130             | 995             |
| 2          | 202          | 2 BHK  | 607            | 130             | 995             |
| 3          | 203          | 2 BHK  | 607            | 130             | 995             |
| 4          | 204          | 2 BHK  | 607            | 130             | 995             |
| 5          | 205          | 2 BHK  | 607            | 173             | 1053            |
| 6          | 206          | 2 BHK  | 607            | 173             | 1053            |