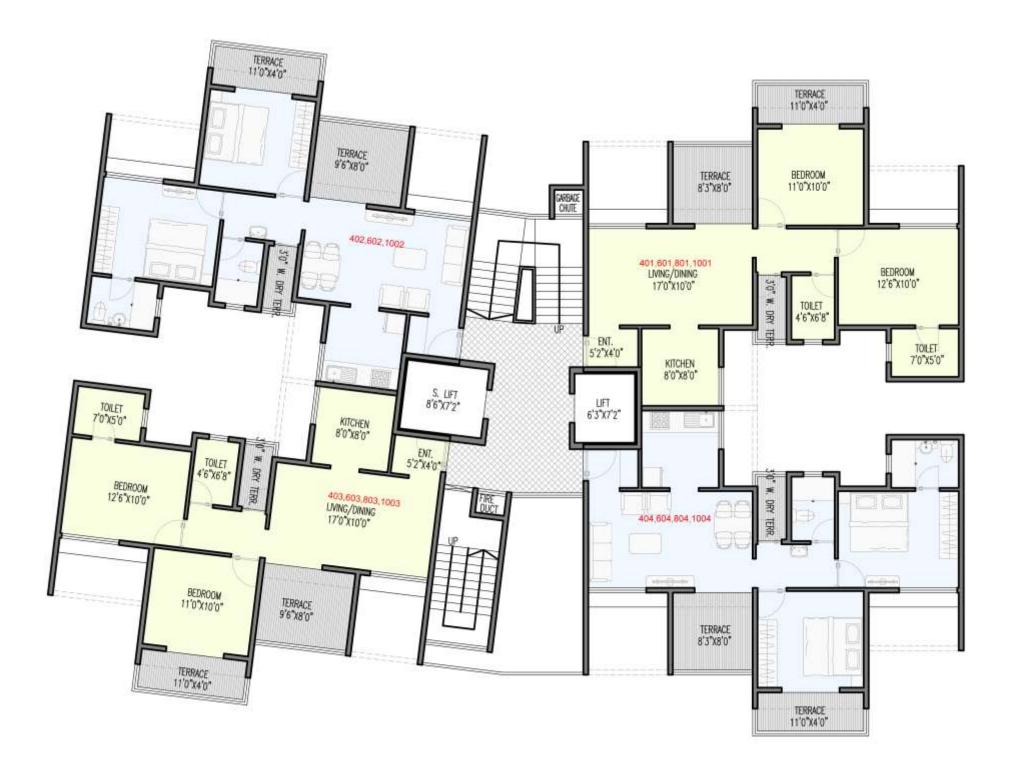

| SAL        | SALEBLE AREA STATEMENT |       |                |                 | SQ.FT.          |
|------------|------------------------|-------|----------------|-----------------|-----------------|
| SR.<br>NO. | FLAT NO.               | TYPE  | CARPET<br>AREA | TERRACE<br>AREA | SALEBLE<br>AREA |
| 1          | 401,601,801,1001       | 2 BHK | 607            | 130             | 995             |
| 2          | 402,602,802,1002       | 2 BHK | 607            | 140             | 1008            |
| 3          | 403,603,1003           | 2 BHK | 607            | 140             | 1008            |
| 4          | 404,604,804,1004       | 2 BHK | 607            | 130             | 995             |

Wing\_C\_3rd, 5th, 7th, & 9th FLOOR

| SAL        | EBLE AREA STATE  | EMENT |                | IN              | SQ.FT.  |
|------------|------------------|-------|----------------|-----------------|---------|
| SR.<br>NO. | FLAT NO.         | TYPE  | CARPET<br>AREA | TERRACE<br>AREA | SALEBLE |
| 1          | 401,601,801,1001 | 2 BHK | 607            | 130             | 995     |
| 2          | 402,602,802,1002 | 2 BHK | 607            | 140             | 1008    |
| 3          | 403,603,1003     | 2 BHK | 607            | 140             | 1008    |
| 4          | 404,604,804,1004 | 2 BHK | 607            | 130             | 995     |