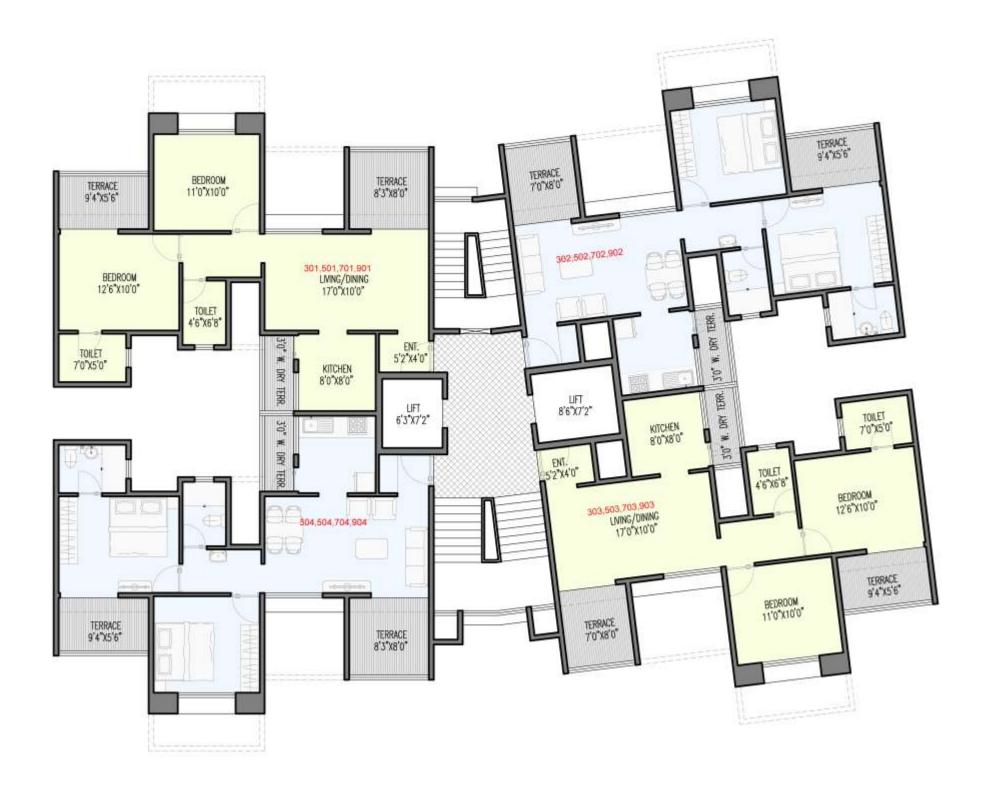

| SAI        | SALEBLE AREA STATEMENT |       |                | IN              | SQ.FT.          |
|------------|------------------------|-------|----------------|-----------------|-----------------|
| SR.<br>NO. | FLAT NO.               | TYPE  | CARPET<br>AREA | TERRACE<br>AREA | SALEBLE<br>AREA |
| 1          | 301,501,701,901,1101   | 2 BHK | 607            | 141             | 1010            |
| 2          | 302,502,702,902,1102   | 2 BHK | 607            | 131             | 996             |
| 3          | 303,503,703,903,1103   | 2 BHK | 607            | 131             | 996             |
| 4          | 304,504,704,904,1104   | 2 BHK | 607            | 141             | 1010            |

## Wing\_B\_SECOND FLOOR PLAN

| SAI        | LEBLE AREA STATE     | MENT  |                | IN              | SQ.FT.          |
|------------|----------------------|-------|----------------|-----------------|-----------------|
| SR.<br>NO. | FLAT NO.             | TYPE  | CARPET<br>AREA | TERRACE<br>AREA | SALEBLE<br>AREA |
| 1          | 301,501,701,901,1101 | 2 BHK | 607            | 141             | 1010            |
| 2          | 302,502,702,902,1102 | 2 BHK | 607            | 131             | 996             |
| 3          | 303,503,703,903,1103 | 2 BHK | 607            | 131             | 996             |
| 4          | 304,504,704,904,1104 | 2 BHK | 607            | 141             | 1010            |

| SAL        | EBLE AREA STATE | EMENT |                | IN SQ.FT.       |                 |
|------------|-----------------|-------|----------------|-----------------|-----------------|
| SR.<br>NO. | FLAT NO.        | TYPE  | CARPET<br>AREA | TERRACE<br>AREA | SALEBLE<br>AREA |
| 1          | 301,501,701,901 | 2 BHK | 607            | 141             | 1010            |
| 2          | 302,502,702,902 | 2 BHK | 607            | 141             | 1010            |
| 3          | 303,503,703,903 | 2 BHK | 607            | 141             | 1010            |
| 4          | 304,504,704,904 | 2 BHK | 607            | 141             | 1010            |
| 5          | 305,505,705,905 | 2 BHK | 607            | 131             | 996             |
| 6          | 306,506,706,906 | 2 BHK | 607            | 131             | 996             |