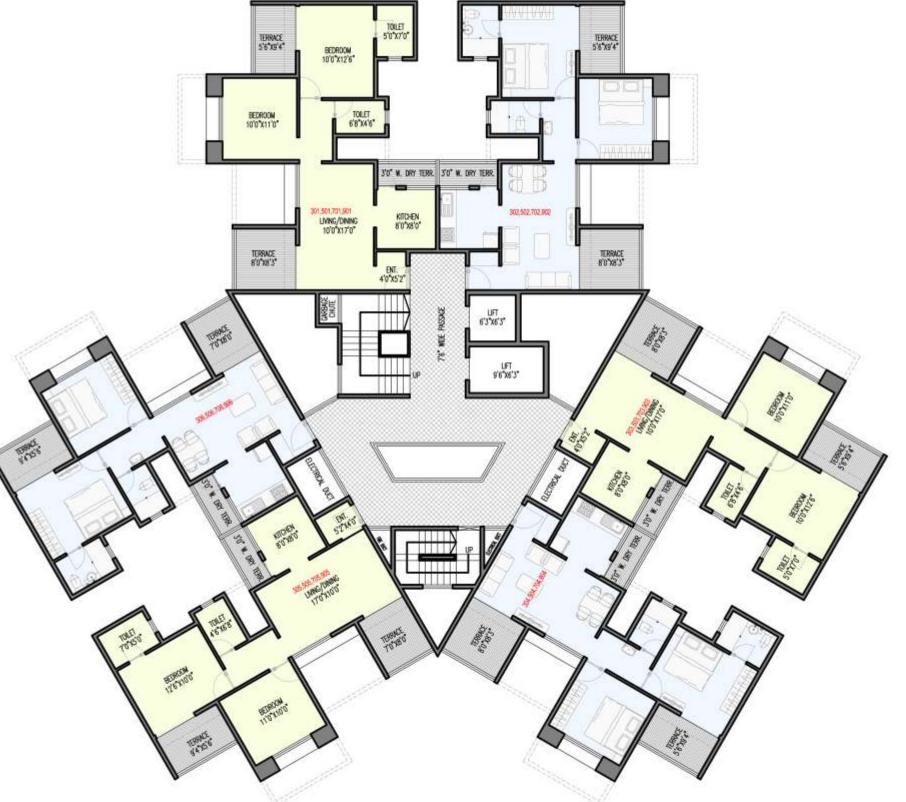

| SAI        | SALEBLE AREA STATEMENT |       |                | IN              | SQ.FT.          |
|------------|------------------------|-------|----------------|-----------------|-----------------|
| SR.<br>NO. | FLAT NO.               | TYPE  | CARPET<br>AREA | TERRACE<br>AREA | SALEBLE<br>AREA |
| 1          | 301,501,701,901,1101   | 2 BHK | 607            | 141             | 1010            |
| 2          | 302,502,702,902,1102   | 2 BHK | 607            | 131             | 996             |
| 3          | 303,503,703,903,1103   | 2 BHK | 607            | 131             | 996             |
| 4          | 304,504,704,904,1104   | 2 BHK | 607            | 141             | 1010            |