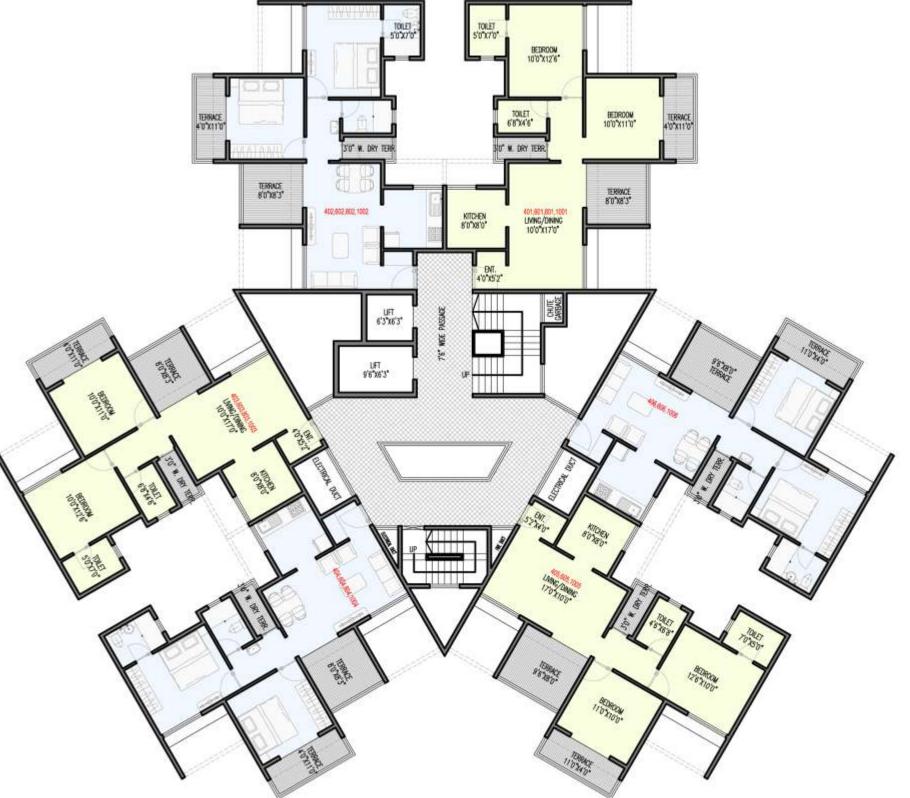

| SAL        | SALEBLE AREA STATEMENT |       |                |                 | SQ.FT.          |
|------------|------------------------|-------|----------------|-----------------|-----------------|
| SR.<br>NO. | FLAT NO.               | TYPE  | CARPET<br>AREA | TERRACE<br>AREA | SALEBLE<br>AREA |
| 1          | 401,601,801,1001       | 2 BHK | 607            | 130             | 995             |
| 2          | 402,602,802,1002       | 2 BHK | 607            | 140             | 1008            |
| 3          | 403,603,1003           | 2 BHK | 607            | 140             | 1008            |
| 4          | 404,604,804,1004       | 2 BHK | 607            | 130             | 995             |

Wing\_B\_4th, 6th, 8th, & 10th FLOOR

| 5 | TOILET<br>10"XB'0"<br>BEDROOM<br>11'0"X13'0" | Image: State КІТСНЕМ   Image: State 8'0'X8'0"   Image: State 103   LIVING/DINING 17'0'X10'0"   BEDROOM TERRAC   9'6'X10'0" TERRAC |
|---|----------------------------------------------|-----------------------------------------------------------------------------------------------------------------------------------|

## Wing\_B\_SECOND FLOOR PLAN

| SAI        | LEBLE AREA STATE     | MENT  |                | IN              | SQ.FT.          |
|------------|----------------------|-------|----------------|-----------------|-----------------|
| SR.<br>NO. | FLAT NO.             | TYPE  | CARPET<br>AREA | TERRACE<br>AREA | SALEBLE<br>AREA |
| 1          | 301,501,701,901,1101 | 2 BHK | 607            | 141             | 1010            |
| 2          | 302,502,702,902,1102 | 2 BHK | 607            | 131             | 996             |
| 3          | 303,503,703,903,1103 | 2 BHK | 607            | 131             | 996             |
| 4          | 304,504,704,904,1104 | 2 BHK | 607            | 141             | 1010            |