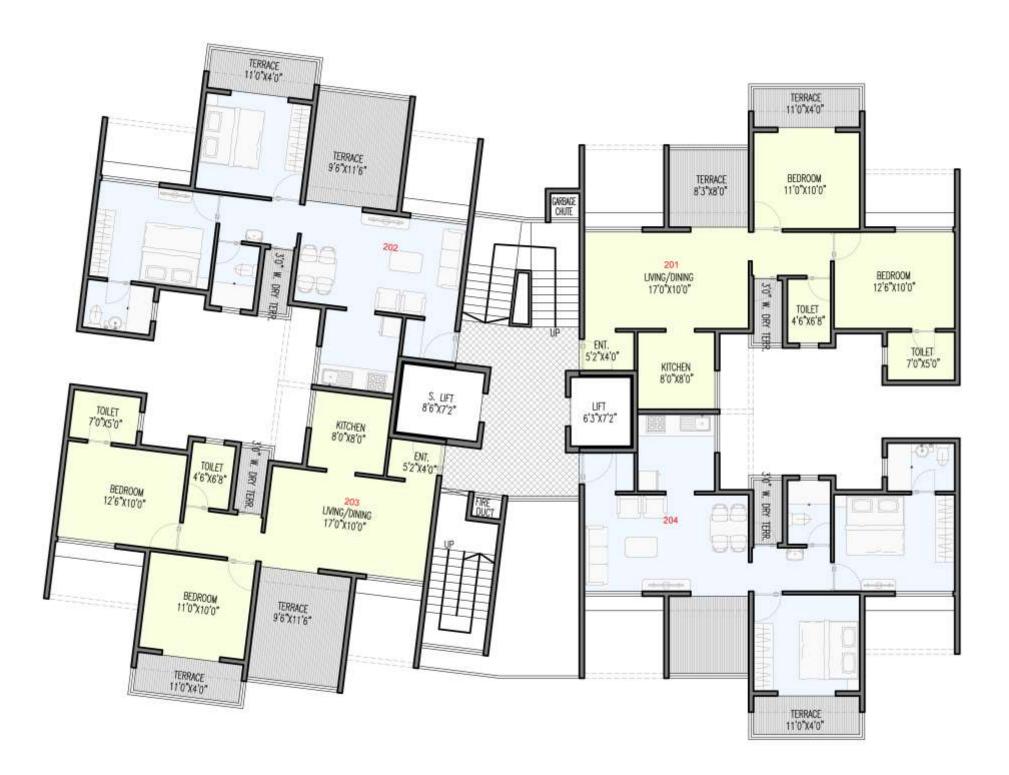

| AREA STA | TEMENT |                | IN SQ.FT.       |         |  |
|----------|--------|----------------|-----------------|---------|--|
| FLAT NO. | TYPE   | CARPET<br>AREA | TERRACE<br>AREA | SALEBLE |  |
| 201      | 2 BHK  | 607            | 130             | 995     |  |
| 202      | 2 BHK  | 607            | 130             | 995     |  |
| 203      | 2 BHK  | 607            | 130             | 995     |  |
| 204      | 2 BHK  | 607            | 130             | 995     |  |
| 205      | 2 BHK  | 607            | 173             | 1053    |  |
| 206      | 2 BHK  | 607            | 173             | 1053    |  |

Wing\_B\_FIRST FLOOR PLAN

| SALEBLE AREA STATEMENT |          |       | IN             | SQ.FT.          |                 |
|------------------------|----------|-------|----------------|-----------------|-----------------|
| SR.<br>NO.             | FLAT NO. | TYPE  | CARPET<br>AREA | TERRACE<br>AREA | SALEBLE<br>AREA |
| 1                      | 201      | 2 BHK | 607            | 130             | 995             |
| 2                      | 202      | 2 BHK | 607            | 173             | 1053            |
| 3                      | 203      | 2 BHK | 607            | 173             | 1053            |
| 4                      | 204      | 2 BHK | 607            | 130             | 995             |

## Wing\_C\_SECOND FLOOR PLAN

| SALE       | BLE AREA STA | TEMENT | 2000-222       | IN              | SQ.FT.          |
|------------|--------------|--------|----------------|-----------------|-----------------|
| SR.<br>NO. | FLAT NO.     | TYPE   | CARPET<br>AREA | TERRACE<br>AREA | SALEBLE<br>AREA |
| 1          | 201          | 2 BHK  | 607            | 130             | 995             |
| 2          | 202          | 2 BHK  | 607            | 173             | 1053            |
| 3          | 203          | 2 BHK  | 607            | 173             | 1053            |
| 4          | 204          | 2 BHK  | 607            | 130             | 995             |

| SALE       | BLE AREA STA | TEMENT |                | IN              | SQ.FT.          |
|------------|--------------|--------|----------------|-----------------|-----------------|
| SR.<br>NO. | FLAT NO.     | TYPE   | CARPET<br>AREA | TERRACE<br>AREA | SALEBLE<br>AREA |
| 1          | 201          | 2 BHK  | 607            | 130             | 995             |
| 2          | 202          | 2 BHK  | 607            | 130             | 995             |
| 3          | 203          | 2 BHK  | 607            | 130             | 995             |
| 4          | 204          | 2 BHK  | 607            | 130             | 995             |
| 5          | 205          | 2 BHK  | 607            | 173             | 1053            |
| 6          | 206          | 2 BHK  | 607            | 173             | 1053            |