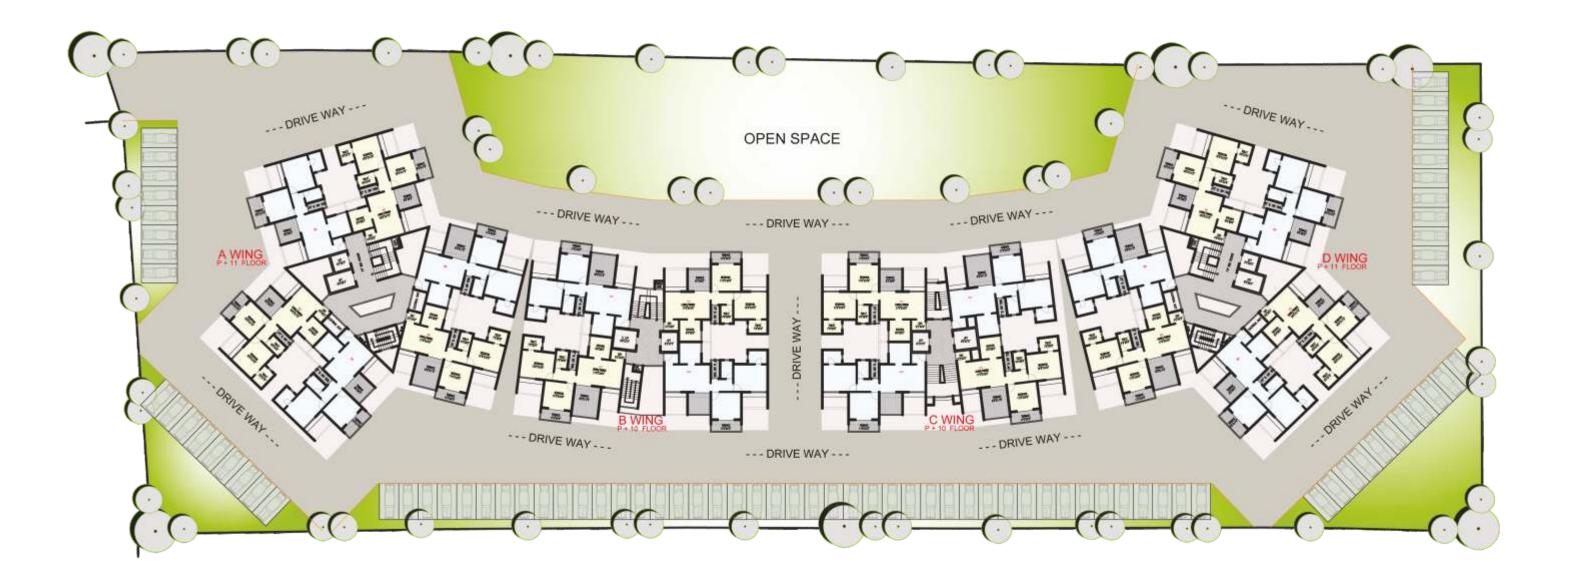

Building Layout - second Floor Plan

| AREA STATE    | IN    | SQ.FT. |                 |         |
|---------------|-------|--------|-----------------|---------|
| FLAT NO.      | TYPE  | CARPET | TERRACE<br>AREA | SALEBLE |
| 1,501,701,901 | 2 BHK | 607    | 141             | 1010    |
| 2,502,702,902 | 2 BHK | 607    | 141             | 1010    |
| 3,503,703,903 | 2 BHK | 607    | 141             | 1010    |
| 1,504,704,904 | 2 BHK | 607    | 141             | 1010    |
| 5,505,705,905 | 2 BHK | 607    | 131             | 996     |
| 5.506,706,906 | 2 BHK | 607    | 131             | 996     |

| SAL        | EBLE AREA STATE  | MENT  |                | IN              | SQ.FT.  |
|------------|------------------|-------|----------------|-----------------|---------|
| SR.<br>NO. | FLAT NO.         | TYPE  | CARPET<br>AREA | TERRACE<br>AREA | SALEBLE |
| 1          | 401,601,801,1001 | 2 BHK | 607            | 130             | 995     |
| 2          | 402,602,802,1002 | 2 BHK | 607            | 130             | 995     |
| 3          | 403,603,803,1003 | 2 BHK | 607            | 130             | 995     |
| 4          | 404,604,804,1004 | 2 BHK | 607            | 130             | 995     |
| 5          | 405,605,1005     | 2 BHK | 607            | 140             | 1008    |
| 6          | 406,606,1006     | 2 BHK | 607            | 140             | 1008    |

Wing\_A\_4th, 6th, 8th, & 10th FLOOR

Wing\_A\_11TH FLOOR PLAN

| FLAT NO. | TYPE  | CARPET<br>AREA | TERRACE<br>AREA | SALEBLE |
|----------|-------|----------------|-----------------|---------|
| 1101     | 2 BHK | 607            | 141             | 1010    |
| 1102     | 2 BHK | 607            | 141             | 1010    |
| 1103     | 2 BHK | 607            | 141             | 1010    |
| 1104     | 2 BHK | 607            | 141             | 1010    |
| 1105     | 2 BHK | 607            | 131             | 996     |
| 1106     | 2 BHK | 607            | 131             | 996     |

| SALE      | SALEBLE AREA STATEMENT |       |                |                 | SQ.FT.  |
|-----------|------------------------|-------|----------------|-----------------|---------|
| SR.<br>NO | FLAT NO.               | TYPE  | CARPET<br>AREA | TERRACE<br>AREA | SALEBLE |
| 1         | 101                    | 2 BHK | 607            | 141             | 1010    |
| 2         | 102                    | 2 BHK | 607            | 141             | 1010    |
| 3         | 103                    | 2 BHK | 607            | 141             | 1010    |
| 4         | 104                    | 2 BHK | 607            | 141             | 1010    |
| 5         | 105                    | 2 BHK | 600            | 80              | 918     |
| 6         | 106                    | 2 BHK | 600            | 80              | 918     |

| SAI        | SALEBLE AREA STATEMENT |       |                | IN              | SQ.FT.          |
|------------|------------------------|-------|----------------|-----------------|-----------------|
| SR.<br>NO. | FLAT NO.               | TYPE  | CARPET<br>AREA | TERRACE<br>AREA | SALEBLE<br>AREA |
| 1          | 301,501,701,901,1101   | 2 BHK | 607            | 141             | 1010            |
| 2          | 302,502,702,902,1102   | 2 BHK | 607            | 131             | 996             |
| 3          | 303,503,703,903,1103   | 2 BHK | 607            | 131             | 996             |
| 4          | 304,504,704,904,1104   | 2 BHK | 607            | 141             | 1010            |

| AREA STA | TEMENT |                | IN SQ.FT.       |         |  |
|----------|--------|----------------|-----------------|---------|--|
| FLAT NO. | TYPE   | CARPET<br>AREA | TERRACE<br>AREA | SALEBLE |  |
| 201      | 2 BHK  | 607            | 130             | 995     |  |
| 202      | 2 BHK  | 607            | 130             | 995     |  |
| 203      | 2 BHK  | 607            | 130             | 995     |  |
| 204      | 2 BHK  | 607            | 130             | 995     |  |
| 205      | 2 BHK  | 607            | 173             | 1053    |  |
| 206      | 2 BHK  | 607            | 173             | 1053    |  |

| SAL        | SALEBLE AREA STATEMENT |       |                |                 | SQ.FT.          |
|------------|------------------------|-------|----------------|-----------------|-----------------|
| SR.<br>NO. | FLAT NO.               | TYPE  | CARPET<br>AREA | TERRACE<br>AREA | SALEBLE<br>AREA |
| 1          | 401,601,801,1001       | 2 BHK | 607            | 130             | 995             |
| 2          | 402,602,802,1002       | 2 BHK | 607            | 140             | 1008            |
| 3          | 403,603,1003           | 2 BHK | 607            | 140             | 1008            |
| 4          | 404,604,804,1004       | 2 BHK | 607            | 130             | 995             |

Wing\_B\_4th, 6th, 8th, & 10th FLOOR

| 5 | TOILET<br>10"XB'0"<br>BEDROOM<br>11'0"X13'0" | Image: State КІТСНЕМ   Image: State 8'0'X8'0"   Image: State 103   LIVING/DINING 17'0'X10'0"   BEDROOM TERRAC   9'6'X10'0" TERRAC |
|---|----------------------------------------------|-----------------------------------------------------------------------------------------------------------------------------------|

| SALE       | SALEBLE AREA STATEMENT |       |                | IN SQ.FT.       |                 |  |
|------------|------------------------|-------|----------------|-----------------|-----------------|--|
| SR.<br>NO. | FLAT NO.               | TYPE  | CARPET<br>AREA | TERRACE<br>AREA | SALEBLE<br>AREA |  |
| 1          | 101                    | 2 BHK | 607            | 141             | 1010            |  |
| 2          | 102                    | 2 BHK | 600            | 80              | 918             |  |
| 3          | 103                    | 2 BHK | 600            | 80              | 918             |  |
| 4          | 104                    | 2 BHK | 607            | 141             | 1010            |  |

Wing\_B\_FIRST FLOOR PLAN

| SALEBLE AREA STATEMENT |          |       | IN             | SQ.FT.          |                 |
|------------------------|----------|-------|----------------|-----------------|-----------------|
| SR.<br>NO.             | FLAT NO. | TYPE  | CARPET<br>AREA | TERRACE<br>AREA | SALEBLE<br>AREA |
| 1                      | 201      | 2 BHK | 607            | 130             | 995             |
| 2                      | 202      | 2 BHK | 607            | 173             | 1053            |
| 3                      | 203      | 2 BHK | 607            | 173             | 1053            |
| 4                      | 204      | 2 BHK | 607            | 130             | 995             |

## Wing\_B\_SECOND FLOOR PLAN

| SAI        | LEBLE AREA STATE     | MENT  |                | IN              | SQ.FT.          |
|------------|----------------------|-------|----------------|-----------------|-----------------|
| SR.<br>NO. | FLAT NO.             | TYPE  | CARPET<br>AREA | TERRACE<br>AREA | SALEBLE<br>AREA |
| 1          | 301,501,701,901,1101 | 2 BHK | 607            | 141             | 1010            |
| 2          | 302,502,702,902,1102 | 2 BHK | 607            | 131             | 996             |
| 3          | 303,503,703,903,1103 | 2 BHK | 607            | 131             | 996             |
| 4          | 304,504,704,904,1104 | 2 BHK | 607            | 141             | 1010            |

Wing\_C\_3rd, 5th, 7th, & 9th FLOOR

| SAL        | EBLE AREA STATE  | EMENT |                | IN              | SQ.FT.  |
|------------|------------------|-------|----------------|-----------------|---------|
| SR.<br>NO. | FLAT NO.         | TYPE  | CARPET<br>AREA | TERRACE<br>AREA | SALEBLE |
| 1          | 401,601,801,1001 | 2 BHK | 607            | 130             | 995     |
| 2          | 402,602,802,1002 | 2 BHK | 607            | 140             | 1008    |
| 3          | 403,603,1003     | 2 BHK | 607            | 140             | 1008    |
| 4          | 404,604,804,1004 | 2 BHK | 607            | 130             | 995     |

| SALE       | BLE AREA STA | TEMENT | 0000           | IN              | SQ.FT.          |
|------------|--------------|--------|----------------|-----------------|-----------------|
| SR.<br>NO. | FLAT NO.     | TYPE   | CARPET<br>AREA | TERRACE<br>AREA | SALEBLE<br>AREA |
| 1          | 101          | 2 BHK  | 607            | 141             | 1010            |
| 2          | 102          | 2 BHK  | 600            | 80              | 918             |
| 3          | 103          | 2 BHK  | 600            | 80              | 918             |
| 4          | 104          | 2 BHK  | 607            | 141             | 1010            |

Wing\_C\_FIRST FLOOR PLAN

## Wing\_C\_SECOND FLOOR PLAN

| SALE       | BLE AREA STA | TEMENT | 2000-222       | IN              | SQ.FT.          |
|------------|--------------|--------|----------------|-----------------|-----------------|
| SR.<br>NO. | FLAT NO.     | TYPE   | CARPET<br>AREA | TERRACE<br>AREA | SALEBLE<br>AREA |
| 1          | 201          | 2 BHK  | 607            | 130             | 995             |
| 2          | 202          | 2 BHK  | 607            | 173             | 1053            |
| 3          | 203          | 2 BHK  | 607            | 173             | 1053            |
| 4          | 204          | 2 BHK  | 607            | 130             | 995             |

| SAL        | EBLE AREA STATE | EMENT |                | IN SQ.FT.       |                 |
|------------|-----------------|-------|----------------|-----------------|-----------------|
| SR.<br>NO. | FLAT NO.        | TYPE  | CARPET<br>AREA | TERRACE<br>AREA | SALEBLE<br>AREA |
| 1          | 301,501,701,901 | 2 BHK | 607            | 141             | 1010            |
| 2          | 302,502,702,902 | 2 BHK | 607            | 141             | 1010            |
| 3          | 303,503,703,903 | 2 BHK | 607            | 141             | 1010            |
| 4          | 304,504,704,904 | 2 BHK | 607            | 141             | 1010            |
| 5          | 305,505,705,905 | 2 BHK | 607            | 131             | 996             |
| 6          | 306,506,706,906 | 2 BHK | 607            | 131             | 996             |

Wing \_D\_ 3rd, 5th, 7th, & 9th FLOOR

Wing\_D\_4th, 6th, 8th, & 10th FLOOR

| AREA STATE  | MENT  |                | IN      | SQ.FT.  |
|-------------|-------|----------------|---------|---------|
| LAT NO.     | TYPE  | CARPET<br>AREA | TERRACE | SALEBLE |
| 01,801,1001 | 2 BHK | 607            | 130     | 995     |
| 02,802,1002 | 2 BHK | 607            | 130     | 995     |
| 03,803,1003 | 2 BHK | 607            | 130     | 995     |
| 04,804,1004 | 2 BHK | 607            | 130     | 995     |
| 6,605,1005  | 2 BHK | 607            | 140     | 1008    |
| ,606,1006   | 2 BHK | 607            | 140     | 1008    |

| S          | SALEBLE  | AREA  | STATEM         | ENT IN S        | Q.FT.   |
|------------|----------|-------|----------------|-----------------|---------|
| SR.<br>NO. | FLAT NO. | TYPE  | CARPET<br>AREA | TERRACE<br>AREA | SALEBLE |
| 1          | 1101     | 2 BHK | 607            | 141             | 1010    |
| 2          | 1102     | 2 BHK | 607            | 141             | 1010    |
| 3          | 1103     | 2 BHK | 607            | 141             | 1010    |
| 4          | 1104     | 2 BHK | 607            | 141             | 1010    |
| 5          | 1105     | 2 BHK | 607            | 131             | 996     |
| 6          | 1106     | 2 BHK | 607            | 131             | 996     |

## Wing\_D\_FIRST FLOOR PLAN

| AREA STA | TEMENT |                | IN              | SQ.FT.  |
|----------|--------|----------------|-----------------|---------|
| FLAT NO. | TYPE   | CARPET<br>AREA | TERRACE<br>AREA | SALEBLE |
| 101      | 2 BHK  | 607            | 141             | 1010    |
| 102      | 2 BHK  | 607            | 141             | 1010    |
| 103      | 2 BHK  | 607            | 141             | 1010    |
| 104      | 2 BHK  | 607            | 141             | 1010    |
| 105      | 2 BHK  | 600            | 80              | 918     |
| 106      | 2 BHK  | 600            | 80              | 918     |

| SALE       | BLE AREA STA | TEMENT |                | IN              | SQ.FT.          |
|------------|--------------|--------|----------------|-----------------|-----------------|
| SR.<br>NO. | FLAT NO.     | TYPE   | CARPET<br>AREA | TERRACE<br>AREA | SALEBLE<br>AREA |
| 1          | 201          | 2 BHK  | 607            | 130             | 995             |
| 2          | 202          | 2 BHK  | 607            | 130             | 995             |
| 3          | 203          | 2 BHK  | 607            | 130             | 995             |
| 4          | 204          | 2 BHK  | 607            | 130             | 995             |
| 5          | 205          | 2 BHK  | 607            | 173             | 1053            |
| 6          | 206          | 2 BHK  | 607            | 173             | 1053            |