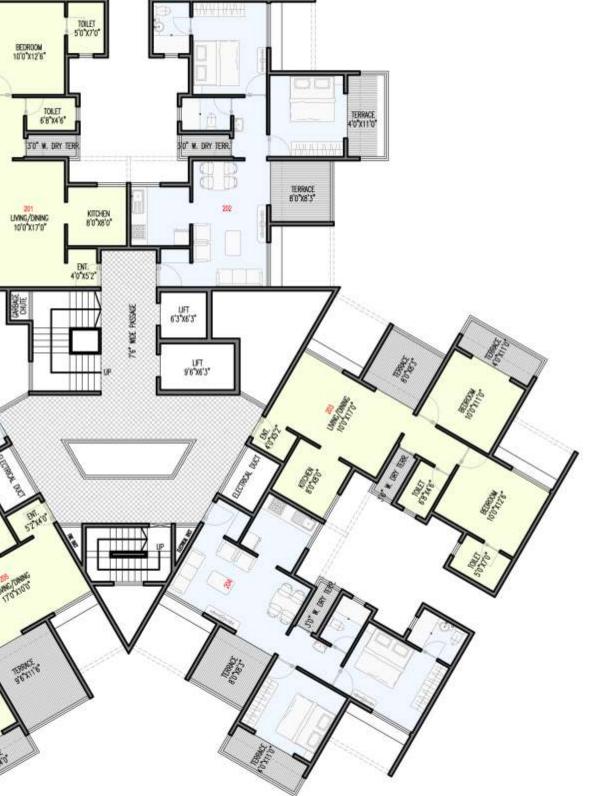

| AREA STA | TEMENT |                | IN SQ.FT.       |         |  |
|----------|--------|----------------|-----------------|---------|--|
| FLAT NO. | TYPE   | CARPET<br>AREA | TERRACE<br>AREA | SALEBLE |  |
| 201      | 2 BHK  | 607            | 130             | 995     |  |
| 202      | 2 BHK  | 607            | 130             | 995     |  |
| 203      | 2 BHK  | 607            | 130             | 995     |  |
| 204      | 2 BHK  | 607            | 130             | 995     |  |
| 205      | 2 BHK  | 607            | 173             | 1053    |  |
| 206      | 2 BHK  | 607            | 173             | 1053    |  |

Wing\_B\_FIRST FLOOR PLAN

| SALEBLE AREA STATEMENT |          |       | IN             | SQ.FT.          |                 |
|------------------------|----------|-------|----------------|-----------------|-----------------|
| SR.<br>NO.             | FLAT NO. | TYPE  | CARPET<br>AREA | TERRACE<br>AREA | SALEBLE<br>AREA |
| 1                      | 201      | 2 BHK | 607            | 130             | 995             |
| 2                      | 202      | 2 BHK | 607            | 173             | 1053            |
| 3                      | 203      | 2 BHK | 607            | 173             | 1053            |
| 4                      | 204      | 2 BHK | 607            | 130             | 995             |

## Wing\_C\_SECOND FLOOR PLAN

| SALE       | BLE AREA STA | TEMENT | 2000-222       | IN              | SQ.FT.          |
|------------|--------------|--------|----------------|-----------------|-----------------|
| SR.<br>NO. | FLAT NO.     | TYPE   | CARPET<br>AREA | TERRACE<br>AREA | SALEBLE<br>AREA |
| 1          | 201          | 2 BHK  | 607            | 130             | 995             |
| 2          | 202          | 2 BHK  | 607            | 173             | 1053            |
| 3          | 203          | 2 BHK  | 607            | 173             | 1053            |
| 4          | 204          | 2 BHK  | 607            | 130             | 995             |

| SALE       | BLE AREA STA | TEMENT |                | IN              | SQ.FT.          |
|------------|--------------|--------|----------------|-----------------|-----------------|
| SR.<br>NO. | FLAT NO.     | TYPE   | CARPET<br>AREA | TERRACE<br>AREA | SALEBLE<br>AREA |
| 1          | 201          | 2 BHK  | 607            | 130             | 995             |
| 2          | 202          | 2 BHK  | 607            | 130             | 995             |
| 3          | 203          | 2 BHK  | 607            | 130             | 995             |
| 4          | 204          | 2 BHK  | 607            | 130             | 995             |
| 5          | 205          | 2 BHK  | 607            | 173             | 1053            |
| 6          | 206          | 2 BHK  | 607            | 173             | 1053            |