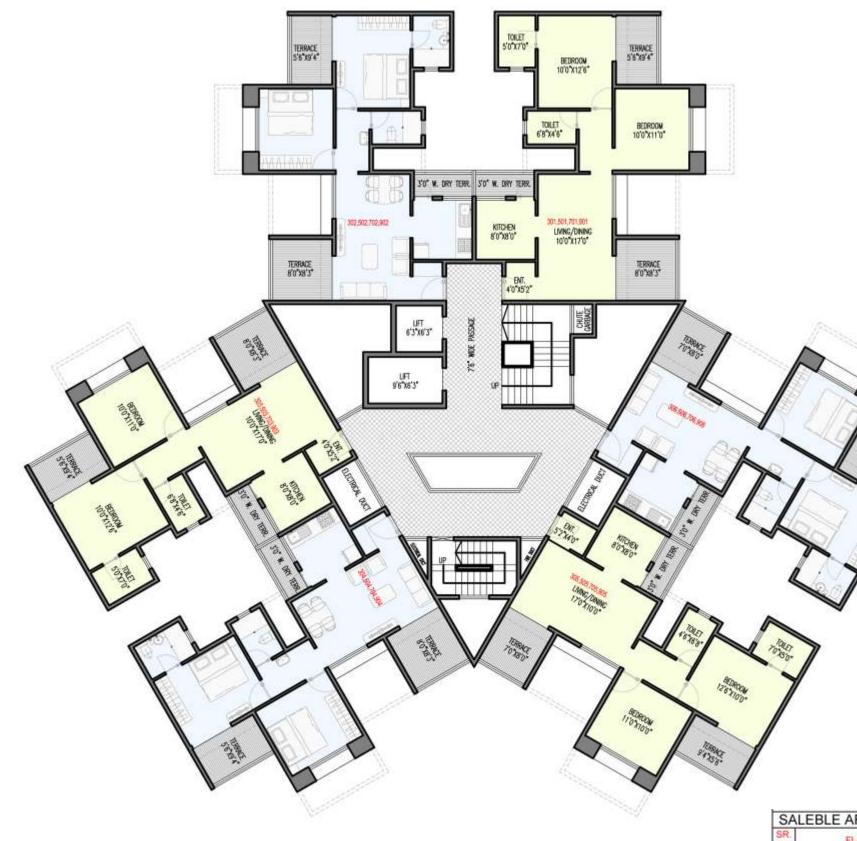

Building Layout - second Floor Plan

| AREA STATE    | IN    | SQ.FT. |                 |         |
|---------------|-------|--------|-----------------|---------|
| FLAT NO.      | TYPE  | CARPET | TERRACE<br>AREA | SALEBLE |
| 1,501,701,901 | 2 BHK | 607    | 141             | 1010    |
| 2,502,702,902 | 2 BHK | 607    | 141             | 1010    |
| 3,503,703,903 | 2 BHK | 607    | 141             | 1010    |
| 1,504,704,904 | 2 BHK | 607    | 141             | 1010    |
| 5,505,705,905 | 2 BHK | 607    | 131             | 996     |
| 5.506,706,906 | 2 BHK | 607    | 131             | 996     |

| SAL        | EBLE AREA STATE  | MENT  |                | IN              | SQ.FT.  |
|------------|------------------|-------|----------------|-----------------|---------|
| SR.<br>NO. | FLAT NO.         | TYPE  | CARPET<br>AREA | TERRACE<br>AREA | SALEBLE |
| 1          | 401,601,801,1001 | 2 BHK | 607            | 130             | 995     |
| 2          | 402,602,802,1002 | 2 BHK | 607            | 130             | 995     |
| 3          | 403,603,803,1003 | 2 BHK | 607            | 130             | 995     |
| 4          | 404,604,804,1004 | 2 BHK | 607            | 130             | 995     |
| 5          | 405,605,1005     | 2 BHK | 607            | 140             | 1008    |
| 6          | 406,606,1006     | 2 BHK | 607            | 140             | 1008    |

Wing\_A\_FIRST FLOOR PLAN

Wing\_A\_SECOND FLOOR PLAN

| TERNACE<br>9'4'X5'6"                          |                        |                  |                                                                    |
|-----------------------------------------------|------------------------|------------------|--------------------------------------------------------------------|
|                                               |                        | JOO W DRY IERR.  | 302,502,702                                                        |
| TOILET<br>7'0"X5'0"<br>BEDROOM<br>12'6"X10'0" | TOILET<br>4'6'X6'8"    | 3'0" W DRY TERR. | KITCHEN<br>8'0"X8'0"<br>503,703,903<br>LVANG/DINING<br>17'0"X10'0" |
| TERRACE<br>9'4"X5'6"                          | BEDROOM<br>11'0'X10'0* |                  | TERR<br>7'0'Xi                                                     |

| SAI        | SALEBLE AREA STATEMENT |       |                | IN              | SQ.FT.          |
|------------|------------------------|-------|----------------|-----------------|-----------------|
| SR.<br>NO. | FLAT NO.               | TYPE  | CARPET<br>AREA | TERRACE<br>AREA | SALEBLE<br>AREA |
| 1          | 301,501,701,901,1101   | 2 BHK | 607            | 141             | 1010            |
| 2          | 302,502,702,902,1102   | 2 BHK | 607            | 131             | 996             |
| 3          | 303,503,703,903,1103   | 2 BHK | 607            | 131             | 996             |
| 4          | 304,504,704,904,1104   | 2 BHK | 607            | 141             | 1010            |