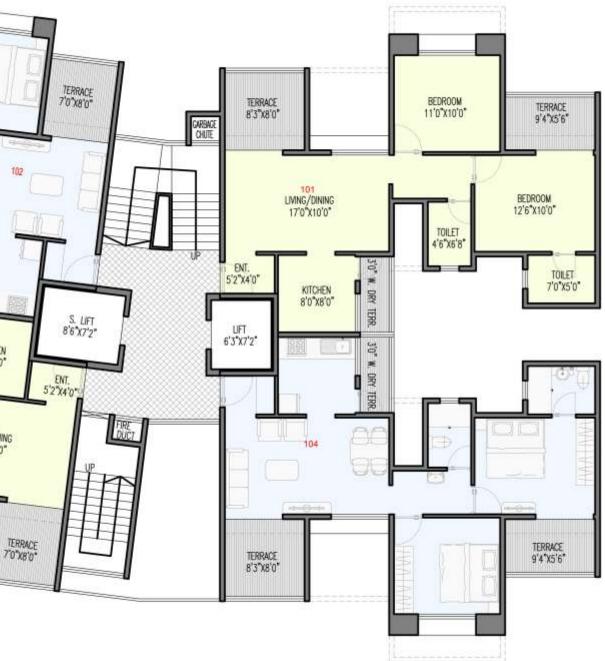

| SALE      | SALEBLE AREA STATEMENT |       |                |                 | SQ.FT.  |
|-----------|------------------------|-------|----------------|-----------------|---------|
| SR.<br>NO | FLAT NO.               | TYPE  | CARPET<br>AREA | TERRACE<br>AREA | SALEBLE |
| 1         | 101                    | 2 BHK | 607            | 141             | 1010    |
| 2         | 102                    | 2 BHK | 607            | 141             | 1010    |
| 3         | 103                    | 2 BHK | 607            | 141             | 1010    |
| 4         | 104                    | 2 BHK | 607            | 141             | 1010    |
| 5         | 105                    | 2 BHK | 600            | 80              | 918     |
| 6         | 106                    | 2 BHK | 600            | 80              | 918     |

| SALE       | SALEBLE AREA STATEMENT |       |                | IN SQ.FT.       |                 |  |
|------------|------------------------|-------|----------------|-----------------|-----------------|--|
| SR.<br>NO. | FLAT NO.               | TYPE  | CARPET<br>AREA | TERRACE<br>AREA | SALEBLE<br>AREA |  |
| 1          | 101                    | 2 BHK | 607            | 141             | 1010            |  |
| 2          | 102                    | 2 BHK | 600            | 80              | 918             |  |
| 3          | 103                    | 2 BHK | 600            | 80              | 918             |  |
| 4          | 104                    | 2 BHK | 607            | 141             | 1010            |  |

| SALE       | BLE AREA STA | TEMENT | 0000           | IN              | SQ.FT.          |
|------------|--------------|--------|----------------|-----------------|-----------------|
| SR.<br>NO. | FLAT NO.     | TYPE   | CARPET<br>AREA | TERRACE<br>AREA | SALEBLE<br>AREA |
| 1          | 101          | 2 BHK  | 607            | 141             | 1010            |
| 2          | 102          | 2 BHK  | 600            | 80              | 918             |
| 3          | 103          | 2 BHK  | 600            | 80              | 918             |
| 4          | 104          | 2 BHK  | 607            | 141             | 1010            |