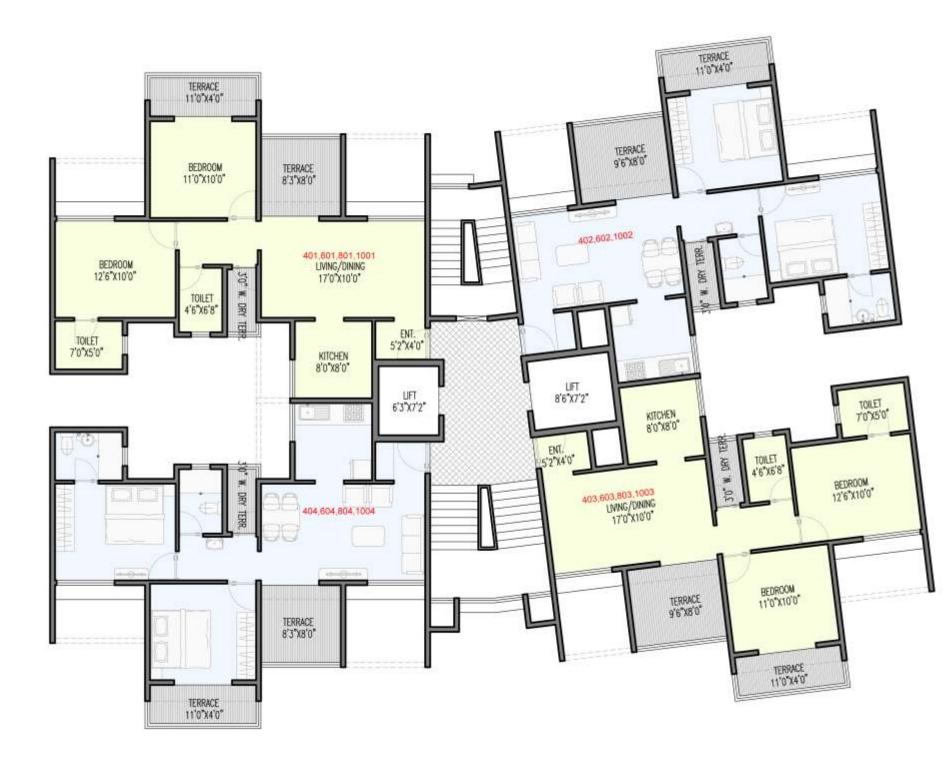

| SAL        | SALEBLE AREA STATEMENT |       |                |                 | SQ.FT.          |
|------------|------------------------|-------|----------------|-----------------|-----------------|
| SR.<br>NO. | FLAT NO.               | TYPE  | CARPET<br>AREA | TERRACE<br>AREA | SALEBLE<br>AREA |
| 1          | 401,601,801,1001       | 2 BHK | 607            | 130             | 995             |
| 2          | 402,602,802,1002       | 2 BHK | 607            | 140             | 1008            |
| 3          | 403,603,1003           | 2 BHK | 607            | 140             | 1008            |
| 4          | 404,604,804,1004       | 2 BHK | 607            | 130             | 995             |

Wing\_C\_3rd, 5th, 7th, & 9th FLOOR

| SAL        | EBLE AREA STATE  | EMENT |                | IN              | SQ.FT.  |
|------------|------------------|-------|----------------|-----------------|---------|
| SR.<br>NO. | FLAT NO.         | TYPE  | CARPET<br>AREA | TERRACE<br>AREA | SALEBLE |
| 1          | 401,601,801,1001 | 2 BHK | 607            | 130             | 995     |
| 2          | 402,602,802,1002 | 2 BHK | 607            | 140             | 1008    |
| 3          | 403,603,1003     | 2 BHK | 607            | 140             | 1008    |
| 4          | 404,604,804,1004 | 2 BHK | 607            | 130             | 995     |