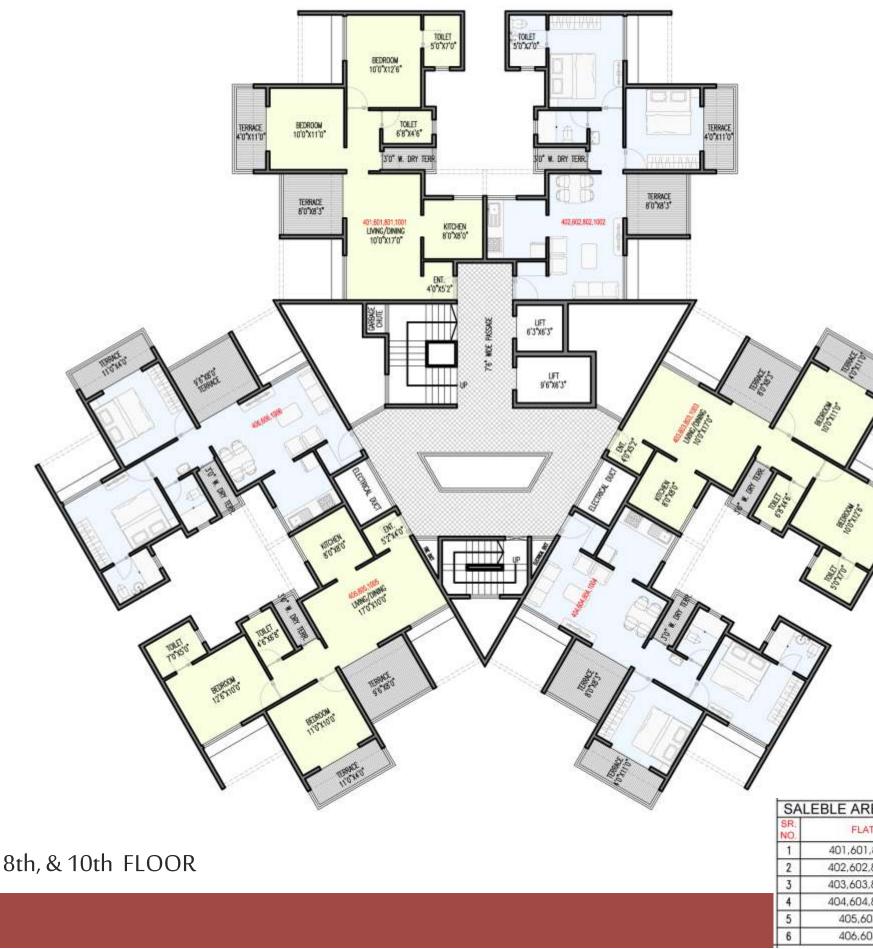

Wing\_A\_4th, 6th, 8th, & 10th FLOOR

Wing\_A\_11TH FLOOR PLAN

| FLAT NO. | TYPE  | CARPET<br>AREA | TERRACE<br>AREA | SALEBLE |
|----------|-------|----------------|-----------------|---------|
| 1101     | 2 BHK | 607            | 141             | 1010    |
| 1102     | 2 BHK | 607            | 141             | 1010    |
| 1103     | 2 BHK | 607            | 141             | 1010    |
| 1104     | 2 BHK | 607            | 141             | 1010    |
| 1105     | 2 BHK | 607            | 131             | 996     |
| 1106     | 2 BHK | 607            | 131             | 996     |

| SAL        | SALEBLE AREA STATEMENT |       |                |                 | SQ.FT.          |
|------------|------------------------|-------|----------------|-----------------|-----------------|
| SR.<br>NO. | FLAT NO.               | TYPE  | CARPET<br>AREA | TERRACE<br>AREA | SALEBLE<br>AREA |
| 1          | 401,601,801,1001       | 2 BHK | 607            | 130             | 995             |
| 2          | 402,602,802,1002       | 2 BHK | 607            | 140             | 1008            |
| 3          | 403,603,1003           | 2 BHK | 607            | 140             | 1008            |
| 4          | 404,604,804,1004       | 2 BHK | 607            | 130             | 995             |