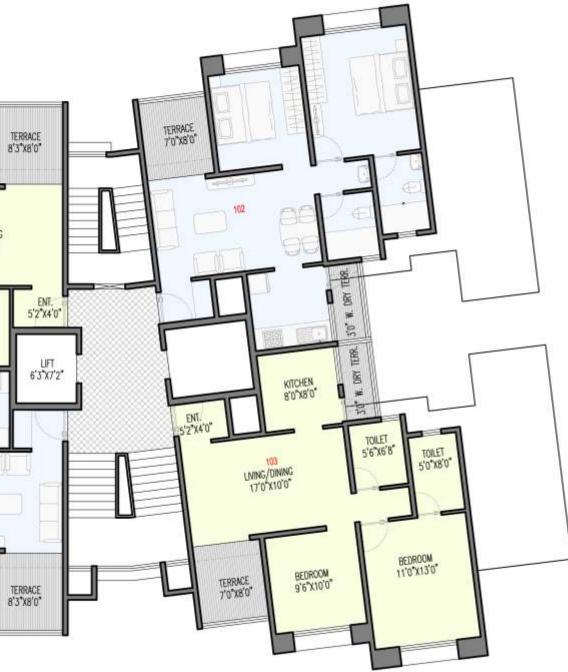

| SALE      | SALEBLE AREA STATEMENT |       |                |                 | SQ.FT.  |
|-----------|------------------------|-------|----------------|-----------------|---------|
| SR.<br>NO | FLAT NO.               | TYPE  | CARPET<br>AREA | TERRACE<br>AREA | SALEBLE |
| 1         | 101                    | 2 BHK | 607            | 141             | 1010    |
| 2         | 102                    | 2 BHK | 607            | 141             | 1010    |
| 3         | 103                    | 2 BHK | 607            | 141             | 1010    |
| 4         | 104                    | 2 BHK | 607            | 141             | 1010    |
| 5         | 105                    | 2 BHK | 600            | 80              | 918     |
| 6         | 106                    | 2 BHK | 600            | 80              | 918     |