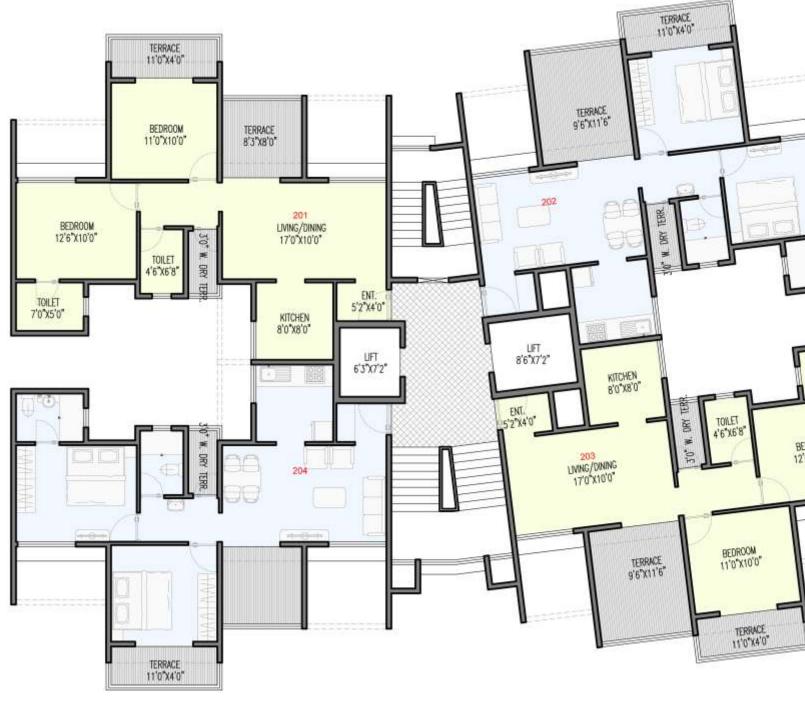

| AREA STA | TEMENT |                | IN SQ.FT.       |         |  |
|----------|--------|----------------|-----------------|---------|--|
| FLAT NO. | TYPE   | CARPET<br>AREA | TERRACE<br>AREA | SALEBLE |  |
| 201      | 2 BHK  | 607            | 130             | 995     |  |
| 202      | 2 BHK  | 607            | 130             | 995     |  |
| 203      | 2 BHK  | 607            | 130             | 995     |  |
| 204      | 2 BHK  | 607            | 130             | 995     |  |
| 205      | 2 BHK  | 607            | 173             | 1053    |  |
| 206      | 2 BHK  | 607            | 173             | 1053    |  |

| SALE       | BLE AREA STA | TEMENT |                | IN              | SQ.FT.          |
|------------|--------------|--------|----------------|-----------------|-----------------|
| SR.<br>NO. | FLAT NO.     | TYPE   | CARPET<br>AREA | TERRACE<br>AREA | SALEBLE<br>AREA |
| 1          | 201          | 2 BHK  | 607            | 130             | 995             |
| 2          | 202          | 2 BHK  | 607            | 130             | 995             |
| 3          | 203          | 2 BHK  | 607            | 130             | 995             |
| 4          | 204          | 2 BHK  | 607            | 130             | 995             |
| 5          | 205          | 2 BHK  | 607            | 173             | 1053            |
| 6          | 206          | 2 BHK  | 607            | 173             | 1053            |