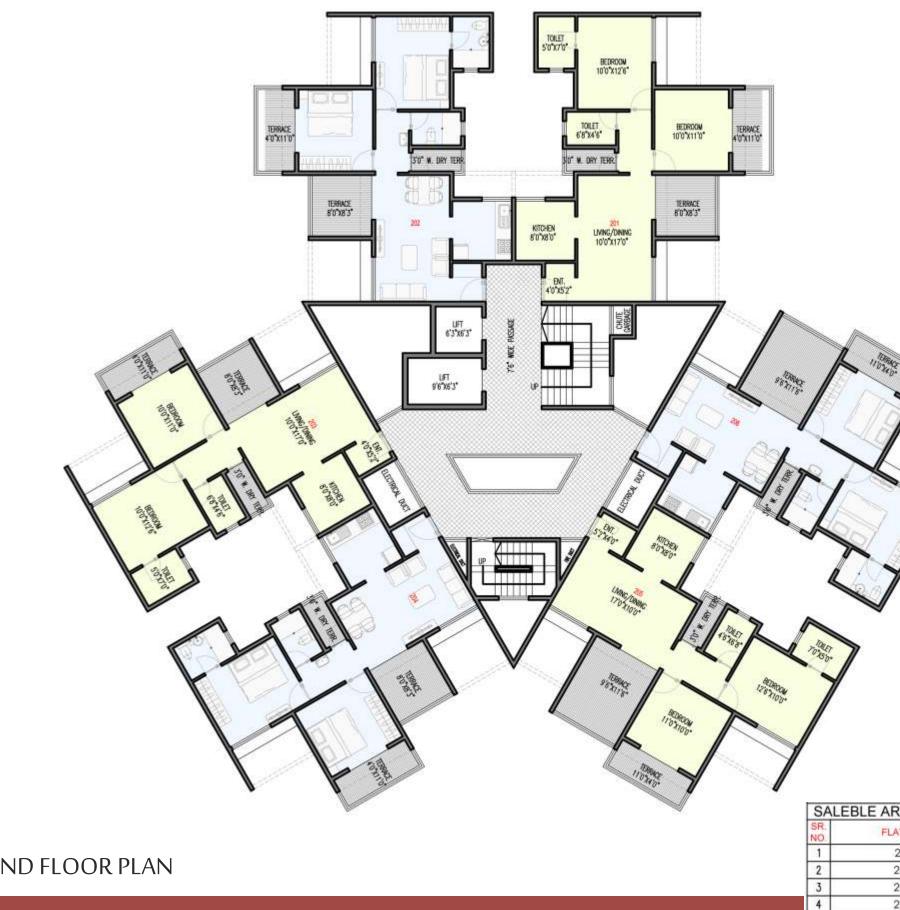

| AREA STA | TEMENT |                | IN SQ.FT.       |         |  |
|----------|--------|----------------|-----------------|---------|--|
| FLAT NO. | TYPE   | CARPET<br>AREA | TERRACE<br>AREA | SALEBLE |  |
| 201      | 2 BHK  | 607            | 130             | 995     |  |
| 202      | 2 BHK  | 607            | 130             | 995     |  |
| 203      | 2 BHK  | 607            | 130             | 995     |  |
| 204      | 2 BHK  | 607            | 130             | 995     |  |
| 205      | 2 BHK  | 607            | 173             | 1053    |  |
| 206      | 2 BHK  | 607            | 173             | 1053    |  |

| SALE       | BLE AREA STA | TEMENT |                | IN              | SQ.FT.          |
|------------|--------------|--------|----------------|-----------------|-----------------|
| SR.<br>NO. | FLAT NO.     | TYPE   | CARPET<br>AREA | TERRACE<br>AREA | SALEBLE<br>AREA |
| 1          | 201          | 2 BHK  | 607            | 130             | 995             |
| 2          | 202          | 2 BHK  | 607            | 130             | 995             |
| 3          | 203          | 2 BHK  | 607            | 130             | 995             |
| 4          | 204          | 2 BHK  | 607            | 130             | 995             |
| 5          | 205          | 2 BHK  | 607            | 173             | 1053            |
| 6          | 206          | 2 BHK  | 607            | 173             | 1053            |