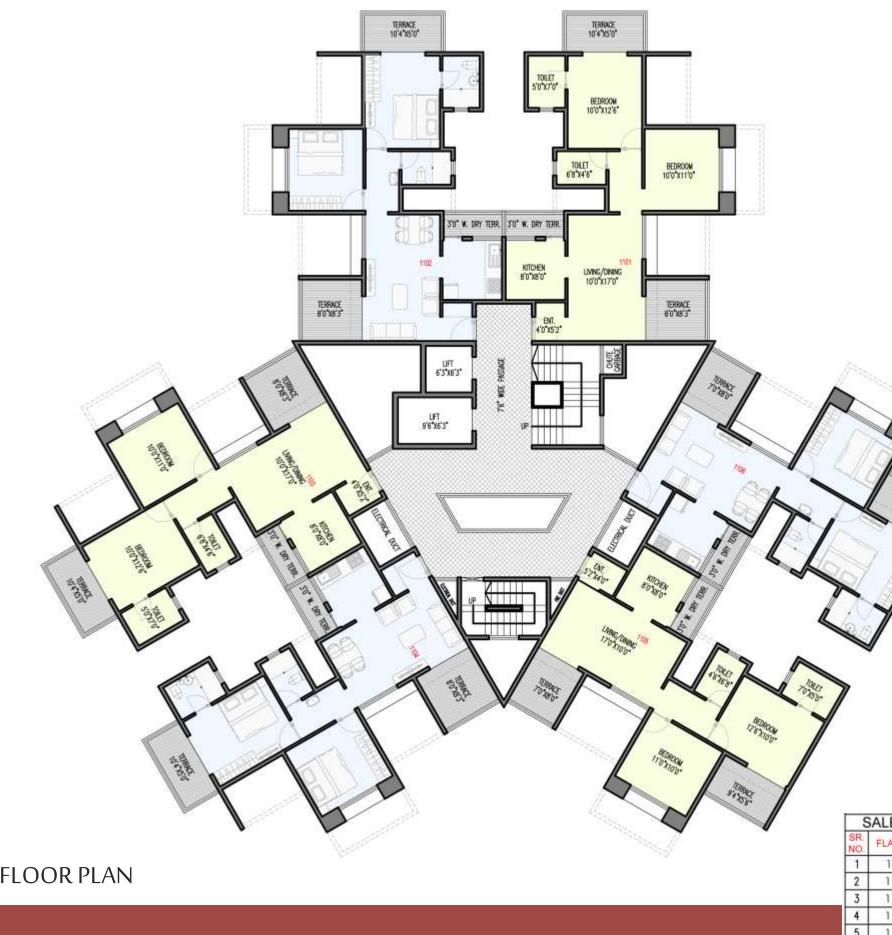

| SALE      | SALEBLE AREA STATEMENT |       |                |                 | SQ.FT.  |
|-----------|------------------------|-------|----------------|-----------------|---------|
| SR.<br>NO | FLAT NO.               | TYPE  | CARPET<br>AREA | TERRACE<br>AREA | SALEBLE |
| 1         | 101                    | 2 BHK | 607            | 141             | 1010    |
| 2         | 102                    | 2 BHK | 607            | 141             | 1010    |
| 3         | 103                    | 2 BHK | 607            | 141             | 1010    |
| 4         | 104                    | 2 BHK | 607            | 141             | 1010    |
| 5         | 105                    | 2 BHK | 600            | 80              | 918     |
| 6         | 106                    | 2 BHK | 600            | 80              | 918     |

| SAI        | SALEBLE AREA STATEMENT |       |                | IN              | SQ.FT.          |
|------------|------------------------|-------|----------------|-----------------|-----------------|
| SR.<br>NO. | FLAT NO.               | TYPE  | CARPET<br>AREA | TERRACE<br>AREA | SALEBLE<br>AREA |
| 1          | 301,501,701,901,1101   | 2 BHK | 607            | 141             | 1010            |
| 2          | 302,502,702,902,1102   | 2 BHK | 607            | 131             | 996             |
| 3          | 303,503,703,903,1103   | 2 BHK | 607            | 131             | 996             |
| 4          | 304,504,704,904,1104   | 2 BHK | 607            | 141             | 1010            |