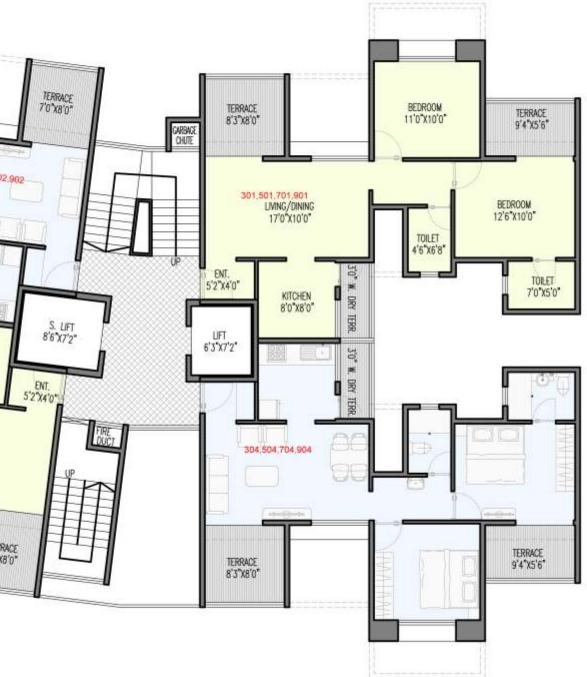

Building Layout - second Floor Plan

| AREA STATE    | IN    | SQ.FT. |                 |         |
|---------------|-------|--------|-----------------|---------|
| FLAT NO.      | TYPE  | CARPET | TERRACE<br>AREA | SALEBLE |
| 1,501,701,901 | 2 BHK | 607    | 141             | 1010    |
| 2,502,702,902 | 2 BHK | 607    | 141             | 1010    |
| 3,503,703,903 | 2 BHK | 607    | 141             | 1010    |
| 1,504,704,904 | 2 BHK | 607    | 141             | 1010    |
| 5,505,705,905 | 2 BHK | 607    | 131             | 996     |
| 5.506,706,906 | 2 BHK | 607    | 131             | 996     |

| SAI        | SALEBLE AREA STATEMENT |       |                | IN              | SQ.FT.          |
|------------|------------------------|-------|----------------|-----------------|-----------------|
| SR.<br>NO. | FLAT NO.               | TYPE  | CARPET<br>AREA | TERRACE<br>AREA | SALEBLE<br>AREA |
| 1          | 301,501,701,901,1101   | 2 BHK | 607            | 141             | 1010            |
| 2          | 302,502,702,902,1102   | 2 BHK | 607            | 131             | 996             |
| 3          | 303,503,703,903,1103   | 2 BHK | 607            | 131             | 996             |
| 4          | 304,504,704,904,1104   | 2 BHK | 607            | 141             | 1010            |