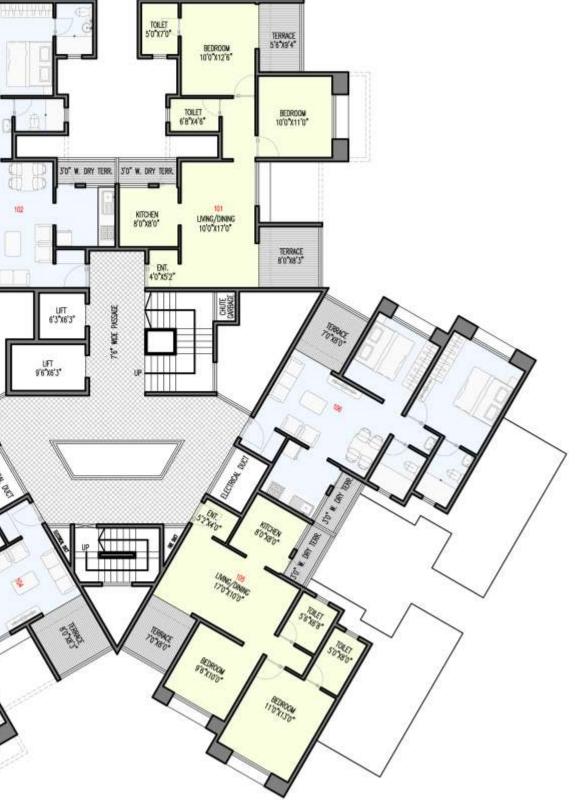

| SALE      | SALEBLE AREA STATEMENT |       |                |                 | SQ.FT.  |
|-----------|------------------------|-------|----------------|-----------------|---------|
| SR.<br>NO | FLAT NO.               | TYPE  | CARPET<br>AREA | TERRACE<br>AREA | SALEBLE |
| 1         | 101                    | 2 BHK | 607            | 141             | 1010    |
| 2         | 102                    | 2 BHK | 607            | 141             | 1010    |
| 3         | 103                    | 2 BHK | 607            | 141             | 1010    |
| 4         | 104                    | 2 BHK | 607            | 141             | 1010    |
| 5         | 105                    | 2 BHK | 600            | 80              | 918     |
| 6         | 106                    | 2 BHK | 600            | 80              | 918     |

| SAI        | SALEBLE AREA STATEMENT |       |                | IN              | SQ.FT.          |
|------------|------------------------|-------|----------------|-----------------|-----------------|
| SR.<br>NO. | FLAT NO.               | TYPE  | CARPET<br>AREA | TERRACE<br>AREA | SALEBLE<br>AREA |
| 1          | 301,501,701,901,1101   | 2 BHK | 607            | 141             | 1010            |
| 2          | 302,502,702,902,1102   | 2 BHK | 607            | 131             | 996             |
| 3          | 303,503,703,903,1103   | 2 BHK | 607            | 131             | 996             |
| 4          | 304,504,704,904,1104   | 2 BHK | 607            | 141             | 1010            |