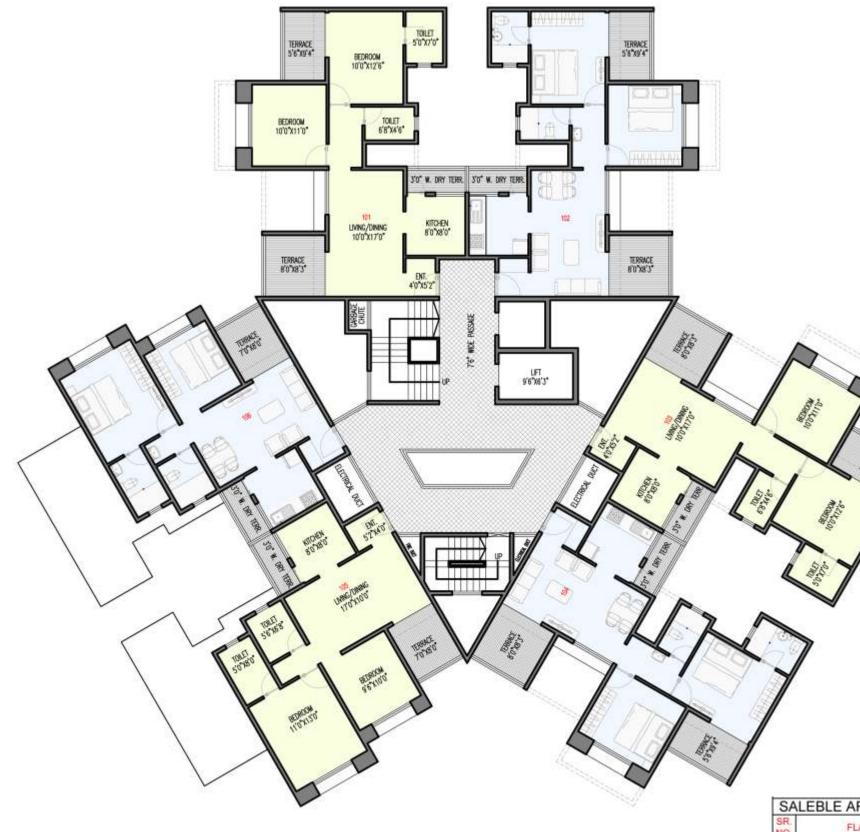

| SALE      | SALEBLE AREA STATEMENT |       |                |                 | SQ.FT.  |
|-----------|------------------------|-------|----------------|-----------------|---------|
| SR.<br>NO | FLAT NO.               | TYPE  | CARPET<br>AREA | TERRACE<br>AREA | SALEBLE |
| 1         | 101                    | 2 BHK | 607            | 141             | 1010    |
| 2         | 102                    | 2 BHK | 607            | 141             | 1010    |
| 3         | 103                    | 2 BHK | 607            | 141             | 1010    |
| 4         | 104                    | 2 BHK | 607            | 141             | 1010    |
| 5         | 105                    | 2 BHK | 600            | 80              | 918     |
| 6         | 106                    | 2 BHK | 600            | 80              | 918     |

| SALE       | SALEBLE AREA STATEMENT |       |                | IN SQ.FT.       |                 |  |
|------------|------------------------|-------|----------------|-----------------|-----------------|--|
| SR.<br>NO. | FLAT NO.               | TYPE  | CARPET<br>AREA | TERRACE<br>AREA | SALEBLE<br>AREA |  |
| 1          | 101                    | 2 BHK | 607            | 141             | 1010            |  |
| 2          | 102                    | 2 BHK | 600            | 80              | 918             |  |
| 3          | 103                    | 2 BHK | 600            | 80              | 918             |  |
| 4          | 104                    | 2 BHK | 607            | 141             | 1010            |  |

| SALE       | BLE AREA STA | TEMENT | 0000           | IN              | SQ.FT.          |
|------------|--------------|--------|----------------|-----------------|-----------------|
| SR.<br>NO. | FLAT NO.     | TYPE   | CARPET<br>AREA | TERRACE<br>AREA | SALEBLE<br>AREA |
| 1          | 101          | 2 BHK  | 607            | 141             | 1010            |
| 2          | 102          | 2 BHK  | 600            | 80              | 918             |
| 3          | 103          | 2 BHK  | 600            | 80              | 918             |
| 4          | 104          | 2 BHK  | 607            | 141             | 1010            |

## Wing\_D\_FIRST FLOOR PLAN

| AREA STA | TEMENT |                | IN              | SQ.FT.  |
|----------|--------|----------------|-----------------|---------|
| FLAT NO. | TYPE   | CARPET<br>AREA | TERRACE<br>AREA | SALEBLE |
| 101      | 2 BHK  | 607            | 141             | 1010    |
| 102      | 2 BHK  | 607            | 141             | 1010    |
| 103      | 2 BHK  | 607            | 141             | 1010    |
| 104      | 2 BHK  | 607            | 141             | 1010    |
| 105      | 2 BHK  | 600            | 80              | 918     |
| 106      | 2 BHK  | 600            | 80              | 918     |